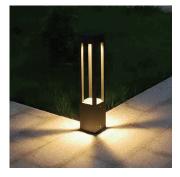

Comfortable white light with no glare. Ground/floor installation. Whether our range is used to illuminate public spaces, residential gardens, paths or driveways - you will find the correct light distribution for every requirement.



#### PRODUCT SPECIFICATIONS

- INPUT VOLTAGE: 230V 50 Hz
- EFFICIENCY: > 87%
- POWER CONSUMPTION: 1 × COB ... 15W (up to 653 lm)
- LIFETIME: > 70 000 hours
- THERMAL PROTECTION: yes
- LED DEVICE: CITIZEN or OSRAM COB
- LED VARIANTS: 3000K, 4000K, 5000K and other according requirement
- WEIGHT: 4,90 kg
- OPERATING TEMPERATURE: range -20 °C to +40°C
- ENVIRONMENT: for OUTDOOR use, IP54
- HOUSING COLOR: RAL 7015 and other RAL according requirement
- MATERIALS: housing-die-cast Aluminium
- CONTROL: ON / OFF

#### DIMENSIONAL DRAWINGS



#### INSTALATION PICTURE





PAGE 2/2

# BOLLARD CUBE 25737 (ON/OFF)

## PHOTOMETRICS



## ACCESSORIES

See WEB site

### CONNECTION

SERIAL CONNECTION MUST BE DONE BY CERTIFIED ELECTRICIAN