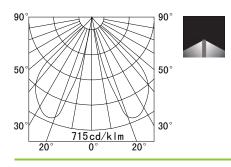

ion. Whether our range is used to illuminate public spaces, residential gardens, paths or driveways - you will find the correct light distribution for every requirement.



#### PRODUCT SPECIFICATIONS

- INPUT VOLTAGE: 230V 50 Hz
- EFFICIENCY: > 87%
- POWER CONSUMPTION: 1 × COB ... 15W (up to 653 lm)
- LIFETIME: > 70 000 hours
- THERMAL PROTECTION: yes
- LED DEVICE: CITIZEN or OSRAM COB
- LED VARIANTS: 3000K, 4000K, 5000K and other according requirement
- WEIGHT: 4,90 kg
- OPERATING TEMPERATURE: range -20 °C to +40°C
- ENVIRONMENT: for OUTDOOR use, IP54
- HOUSING COLOR: RAL 7015 and other RAL according requirement
- MATERIALS: housing-die-cast Aluminium
- CONTROL: ON / OFF

#### DIMENSIONAL DRAWINGS



#### INSTALATION PICTURE





PAGE 2/2

# BOLLARD CUBE 25737 (ON/OFF)

## PHOTOMETRICS



## ACCESSORIES

See WEB site

### CONNECTION

SERIAL CONNECTION MUST BE DONE BY CERTIFIED ELECTRICIAN