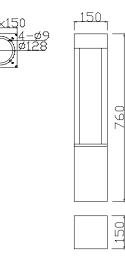

comfortable visual guidance. Comfortable white light with no glare. Ground/floor installation. Whether our range is used to illuminate public spaces, residential gardens, paths or driveways - you will find the correct light distribution for every requirement.



#### PRODUCT SPECIFICATIONS

- INPUT VOLTAGE: 230V 50 Hz
- EFFICIENCY: > 87%
- POWER CONSUMPTION: 1 × COB ... 15W (up to 653 lm)
- LIFETIME: > 70 000 hours
- THERMAL PROTECTION: yes
- LED DEVICE: CITIZEN or OSRAM COB
- LED VARIANTS: 3000K, 4000K, 5000K and other according requirement
- WEIGHT: 4,90 kg
- OPERATING TEMPERATURE: range -20 °C to +40°C
- ENVIRONMENT: for OUTDOOR use, IP54
- HOUSING COLOR: RAL 7015 and other RAL according requirement
- MATERIALS: housing-die-cast Aluminium
- CONTROL: ON / OFF

#### DIMENSIONAL DRAWINGS



#### INSTALATION PICTURE





PAGE 2/2

# BOLLARD CUBE 25737 (ON/OFF)

## PHOTOMETRICS



## ACCESSORIES

See WEB site

### CONNECTION

SERIAL CONNECTION MUST BE DONE BY CERTIFIED ELECTRICIAN