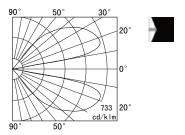

**PAGE 1/2** 

## DECO CUBE COB 9W (ON/OFF)



Decorative wall mounted luminaire designed for decent lighting.







### PRODUCT SPECIFICATIONS

■ INPUT VOLTAGE: 230V /50 Hz

■ EFFICIENCY: > 92%

■ POWER CONSUMPTION: 1 × COB ... 9W (up to 622 lm)

LIFETIME: > 70 000 hours
THERMAL PROTECTION: yes
LED DEVICE: CITIZEN COB

■ LED VARIANTS: 3000K, 4000K, 5000K and other according requirement

■ WEIGHT: 0,92 kg

■ OPERATING TEMPERATURE: range -20 °C to +40°C

■ ENVIRONMENT: four OUTDOOR use, IP54

■ HOUSING COLOR: RAL 7015 and other RAL according requirement

■ MATERIALS: housing-die-cast Aluminium

■ CONTROL: ON / OFF

### **DIMENSIONAL DRAWINGS**





### **INSTALATION PICTURE**



# DECO CUBE COB 9W



PAGE 2/2

# DECO CUBE COB 9W (ON/OFF)

### **PHOTOMETRICS**



### **ACCESSORIES**

See WEB site

### CONNECTION

SERIAL CONNECTION MUST BE DONE BY CERTIFIED ELECTRICIAN