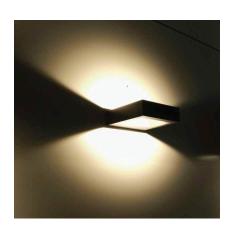

### **INSTALATION PICTURE**

## DECO CUBE COB 9W (ON/OFF)

Decorative wall mounted luminaire designed for decent lighting.