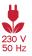

### PRODUCT SPECIFICATIONS

■ INPUT VOLTAGE: 230V /50 Hz

■ EFFICIENCY: > 92%

■ POWER CONSUMPTION: 1 × COB ... 9W (up to 622 lm)

LIFETIME: > 70 000 hours
THERMAL PROTECTION: yes
LED DEVICE: CITIZEN COB

■ LED VARIANTS: 3000K, 4000K, 5000K and other according requirement