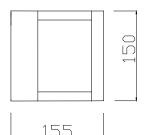

**PAGE 1/2** 

## DECO CUBE COB 9W (ON/OFF)



Decorative wall mounted luminaire designed for decent lighting.







### PRODUCT SPECIFICATIONS

■ INPUT VOLTAGE: 230V /50 Hz

■ EFFICIENCY: > 92%

■ POWER CONSUMPTION: 1 × COB ... 9W (up to 622 lm)

LIFETIME: > 70 000 hours
THERMAL PROTECTION: yes
LED DEVICE: CITIZEN COB

■ LED VARIANTS: 3000K, 4000K, 5000K and other according requirement

■ WEIGHT: 0,92 kg

■ OPERATING TEMPERATURE: range -20 °C to +40°C

■ ENVIRONMENT: four OUTDOOR use, IP54

■ HOUSING COLOR: RAL 7015 and other RAL according requirement

■ MATERIALS: housing-die-cast Aluminium

■ CONTROL: ON / OFF

### **DIMENSIONAL DRAWINGS**





### **INSTALATION PICTURE**



# DECO CUBE COB 9W



PAGE 2/2

# DECO CUBE COB 9W (ON/OFF)

### **PHOTOMETRICS**



### **ACCESSORIES**

See WEB site

### CONNECTION

SERIAL CONNECTION MUST BE DONE BY CERTIFIED ELECTRICIAN