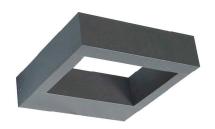

## DECO CUBE COB 9W (ON/OFF)

Decorative wall mounted luminaire designed for decent lighting.