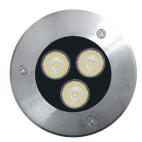

## INGROUND 3 STAINLESS (ON/OFF)

The stylishly modern and unassuming exterior of INGROUND 3 STAINLESS houses state-of-the-art LED technology and made using the highest quality materials and construction methods. High quality stainless steel ensures long lifetime of this robust luminaire.

#### PRODUCT SPECIFICATIONS

- INPUT VOLTAGE: 24V DC
- EFFICIENCY: > 87%
- POWER CONSUMPTION: 3 × 1W LED ... 4W (up to 288 lm)
- LIFETIME: > 70 000 hours
- THERMAL PROTECTION: yes
- LED DEVICE: OSRAM
- LED VARIANTS: 3000K, 4000K, 5000K and other according requirement
- WEIGHT: 0,90 kg
- OPERATING TEMPERATURE: range -20 °C to +40°C
- ENVIRONMENT: for OUTDOOR use, IP68 ... 3 m
- HOUSING COLOR: stainless steel colour
- MATERIALS: housing-stainless steel, cover-stainless steel ring, tempered glass
- CONTROL: ON / OFF