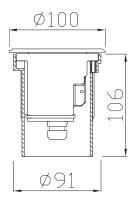

ylishly modern and unassuming exterior of INGROUND 3 STAINLESS houses state-of-the-art LED technology and made using the highest quality materials and construction methods. High quality stainless steel ensures long lifetime of this robust luminaire.



#### PRODUCT SPECIFICATIONS

- INPUT VOLTAGE: 24V DC
- EFFICIENCY: > 87%
- POWER CONSUMPTION: 3 × 1W LED ... 4W (up to 288 lm)
- LIFETIME: > 70 000 hours
- THERMAL PROTECTION: yes
- LED DEVICE: OSRAM
- LED VARIANTS: 3000K, 4000K, 5000K and other according requirement
- WEIGHT: 0,90 kg
- OPERATING TEMPERATURE: range -20 °C to +40°C
- ENVIRONMENT: for OUTDOOR use, IP68 ... 3 m
- HOUSING COLOR: stainless steel colour
- MATERIALS: housing-stainless steel, cover-stainless steel ring, tempered glass
- CONTROL: ON / OFF

#### DIMENSIONAL DRAWINGS



# **INGROUND 3 STAINLESS**



PAGE 2/2

## INGROUND 3 STAINLESS (ON/OFF)

### PHOTOMETRICS



### ACCESSORIES

See WEB site

### CONNECTION

SERIAL CONNECTION MUST BE DONE BY CERTIFIED ELECTRICIAN