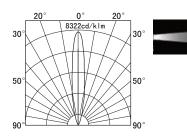

hnology and made using the highest quality materials and construction methods. High quality stainless steel ensures long lifetime of this robust luminaire.



#### PRODUCT SPECIFICATIONS

- INPUT VOLTAGE: 24V DC
- EFFICIENCY: > 87%
- POWER CONSUMPTION: 3 × 1W LED ... 4W (up to 288 lm)
- LIFETIME: > 70 000 hours
- THERMAL PROTECTION: yes
- LED DEVICE: OSRAM
- LED VARIANTS: 3000K, 4000K, 5000K and other according requirement
- WEIGHT: 0,90 kg
- OPERATING TEMPERATURE: range -20 °C to +40°C
- ENVIRONMENT: for OUTDOOR use, IP68 ... 3 m
- HOUSING COLOR: stainless steel colour
- MATERIALS: housing-stainless steel, cover-stainless steel ring, tempered glass
- CONTROL: ON / OFF

#### DIMENSIONAL DRAWINGS



# **INGROUND 3 STAINLESS**



PAGE 2/2

## INGROUND 3 STAINLESS (ON/OFF)

### PHOTOMETRICS



### ACCESSORIES

See WEB site

### CONNECTION

SERIAL CONNECTION MUST BE DONE BY CERTIFIED ELECTRICIAN