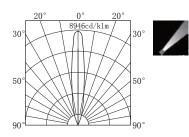

RCU 12 STAINLESS



**PAGE 1/2** 

### CIRCU 12 STAINLESS (ON/OFF)



Stainless steel luminaire with high IP coverage for use in fountains and ponds. Low Voltage Supply, Class III.



#### PRODUCT SPECIFICATIONS

- INPUT VOLTAGE: 24V DC
- EFFICIENCY: > 92%
- POWER CONSUMPTION: 12 × 1W LED ... 14W (up to 1415 lm)
- LIFETIME: > 70 000 hours
- THERMAL PROTECTION: yes
- LED DEVICE: OSRAM
- LED VARIANTS: 3000K ,4000K ,5000K and other according requirement
- WEIGHT: 1,39 kg
- OPERATING TEMPERATURE: range -20 °C to +40°C
- ENVIRONMENT: four OUTDOOR use, IP68 ... 3 m
- HOUSING COLOR: stainless steel
- MATERIALS: housing-stainless steel, cover-tempered glass
- CONTROL: ON / OFF

#### DIMENSIONAL DRAWINGS



## CIRCU 12 STAINLESS



#### PAGE 2/2

### CIRCU 12 STAINLESS (ON/OFF)

#### PHOTOMETRICS



#### ACCESSORIES

See WEB site

#### CONNECTION

SERIAL CONNECTION MUST BE DONE BY CERTIFIED ELECTRICIAN