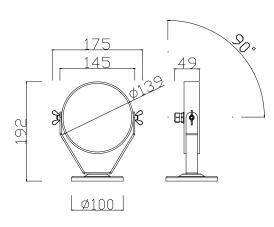

# CIRCU 12 STAINLESS



**PAGE 1/2** 

### CIRCU 12 STAINLESS (ON/OFF)



Stainless steel luminaire with high IP coverage for use in fountains and ponds. Low Voltage Supply, Class III.



#### PRODUCT SPECIFICATIONS

- INPUT VOLTAGE: 24V DC
- EFFICIENCY: > 92%
- POWER CONSUMPTION: 12 × 1W LED ... 14W (up to 1415 lm)
- LIFETIME: > 70 000 hours
- THERMAL PROTECTION: yes
- LED DEVICE: OSRAM
- LED VARIANTS: 3000K ,4000K ,5000K and other according requirement
- WEIGHT: 1,39 kg
- OPERATING TEMPERATURE: range -20 °C to +40°C
- ENVIRONMENT: four OUTDOOR use, IP68 ... 3 m
- HOUSING COLOR: stainless steel
- MATERIALS: housing-stainless steel, cover-tempered glass
- CONTROL: ON / OFF

#### DIMENSIONAL DRAWINGS



## CIRCU 12 STAINLESS



#### PAGE 2/2

### CIRCU 12 STAINLESS (ON/OFF)

#### PHOTOMETRICS



#### ACCESSORIES

See WEB site

#### CONNECTION

SERIAL CONNECTION MUST BE DONE BY CERTIFIED ELECTRICIAN