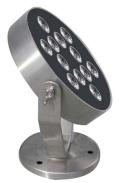

### CIRCU 12 STAINLESS (ON/OFF)

Stainless steel luminaire with high IP coverage for use in fountains and ponds. Low Voltage Supply, Class III.

#### PRODUCT SPECIFICATIONS

- INPUT VOLTAGE: 24V DC
- EFFICIENCY: > 92%
- POWER CONSUMPTION: 12 × 1W LED ... 14W (up to 1415 lm)
- LIFETIME: > 70 000 hours
- THERMAL PROTECTION: yes
- LED DEVICE: OSRAM
- LED VARIANTS: 3000K ,4000K ,5000K and other according requirement
- WEIGHT: 1,39 kg
- OPERATING TEMPERATURE: range -20 °C to +40°C
- ENVIRONMENT: four OUTDOOR use, IP68 ... 3 m
- HOUSING COLOR: stainless steel
- MATERIALS: housing-stainless steel, cover-tempered glass
- CONTROL: ON / OFF