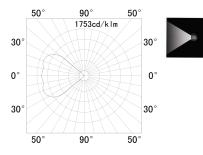

flux after 50000 hours; protection class IP 67, option control sytem - DALI or DMX dimmable.





#### PRODUCT SPECIFICATIONS

- INPUT VOLTAGE: 100-240V 50Hz AC
- EFFICIENCY: > 92 %
- POWER CONSUMPTION: 5W (up to 300lm)
- LIFETIME: > 70 000 hours
- THERMAL PROTECTION: yes
- LED DEVICE: OSRAM LED TECHNOLOGY
- LED VARIANTS: 2700K,3000K,4000K,5000K and other according requirement
- WEIGHT: 2,11 kg
- OPERATING TEMPERATURE: range -20°C to +40°C
- ENVIRONMENT: for OUTDOOR use, IP67 ... > 3 Nm, 1000 Kg
- MATERIALS: housing-die-cast Aluminium, cover- Aluminium cover-single window, PMMA difuzor
- CONTROL : ON/OFF, DALI, DMX

### DIMENSIONAL DRAWINGS



# INSTALATION PICTURE





PAGE 2/2

# INGROUND PATH MAXI SINGLE WINDOW (ON/OFF, DALI, DMX)

## PHOTOMETRICS

SEE AND DOWNLOAD .LDT FROM WEB SITE



### ACCESSORIES

Optional Accessories - Connection Box



#### CONNECTION

SERIAL CONNECTION MUST BE DONE BY CERTIFIED ELECTRICIAN