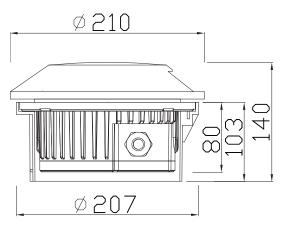

### DIMENSIONAL DRAWINGS

#### PRODUCT SPECIFICATIONS

- INPUT VOLTAGE: 100-240V 50Hz AC
- EFFICIENCY: > 92 %
- POWER CONSUMPTION: 5W (up to 300lm)
- LIFETIME: > 70 000 hours
- THERMAL PROTECTION: yes
- LED DEVICE: OSRAM LED TECHNOLOGY
- LED VARIANTS: 2700K,3000K,4000K,5000K and other according requirement
- WEIGHT: 2,11 kg
- OPERATING TEMPERATURE: range -20°C to +40°C
- ENVIRONMENT: for OUTDOOR use, IP67 ... > 3 Nm, 1000 Kg
- MATERIALS: housing-die-cast Aluminium, cover- Aluminium cover-single window, PMMA difuzor
- CONTROL : ON/OFF, DALI, DMX