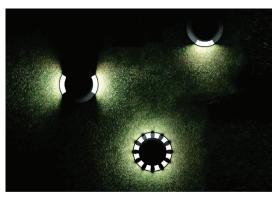

; binning initial  $\leq$  3 MacAdam; available in the light colours 2700K, 3000K and 4000K, 5000K min. 80 % of the luminous flux after 50000 hours; protection class IP 67, option control sytem - DALI or DMX dimmable.





#### PRODUCT SPECIFICATIONS

- INPUT VOLTAGE: 100-240V 50Hz AC
- EFFICIENCY: > 92 %
- POWER CONSUMPTION: 5W (up to 300lm)
- LIFETIME: > 70 000 hours
- THERMAL PROTECTION: yes
- LED DEVICE: OSRAM LED TECHNOLOGY
- LED VARIANTS: 2700K,3000K,4000K,5000K and other according requirement
- WEIGHT: 2,11 kg
- OPERATING TEMPERATURE: range -20°C to +40°C
- ENVIRONMENT: for OUTDOOR use, IP67 ... > 3 Nm, 1000 Kg
- MATERIALS: housing-die-cast Aluminium, cover- Aluminium cover-single window, PMMA difuzor
- CONTROL : ON/OFF, DALI, DMX

### DIMENSIONAL DRAWINGS



# INSTALATION PICTURE





PAGE 2/2

# INGROUND PATH MAXI SINGLE WINDOW (ON/OFF, DALI, DMX)

## PHOTOMETRICS

SEE AND DOWNLOAD .LDT FROM WEB SITE



### ACCESSORIES

Optional Accessories - Connection Box



#### CONNECTION

SERIAL CONNECTION MUST BE DONE BY CERTIFIED ELECTRICIAN