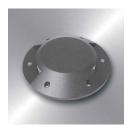

### INGROUND PATH MAXI DOUBLE WINDOW (ON/OFF, DALI, DMX)

The stylishly modern and unassuming exterior of INGROUND PATH MAXI. Aluminium cover with double open window. OSRAM LED TECHNOLOGY INCLUDED and manufactured in the Czech republic. Passive cooling of LED/COB with optimised heat sink geometry. Energy-efficient LEDs with very good colour rendering; binning initial ≤ 3 MacAdam; available in the light colours 2700K, 3000K and 4000K, 5000K min. 80 % of the luminous flux after 50000 hours; protection class IP 67, option control sytem-DALI or DMX dimmable.

WEIGHT: 2,11 kg

OPERATING TEMPERATURE: range -20°C to +40°C
ENVIRONMENT: for OUTDOOR use, IP67 ... >3 Nm

MATERIALS: housing-die-cast Aluminium, cover- Aluminium cover-multi window, PMMA difuzor

CONTROL: ON/OFF, DALI, DMX