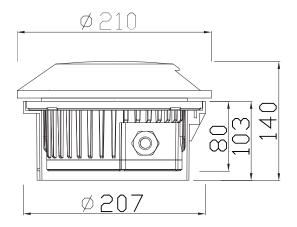

fficient LEDs with very good colour rendering; binning initial ≤ 3 MacAdam; available in the light colours 2700K, 3000K and 4000K, 5000K min. 80 % of the luminous flux after 50000 hours; protection class IP 67, option control sytem-DALI or DMX dimmable.











### PRODUCT SPECIFICATIONS

■ INPUT VOLTAGE: 100-240V 50Hz AC

■ EFFICIENCY: > 92 %

POWER CONSUMPTION: 5W (up to 300 lm)

LIFETIME: > 70 000 hoursTHERMAL PROTECTION: yes

LED DEVICE: OSRAM LED TECHNOLOGY

LED VARIANTS: 2700K, 3000K, 4000K, 5000K and other according requirement

WEIGHT: 2,11 kg

OPERATING TEMPERATURE: range -20°C to +40°C
ENVIRONMENT: for OUTDOOR use, IP67 ... >3 Nm

MATERIALS: housing-die-cast Aluminium, cover- Aluminium cover-multi window, PMMA difuzor

CONTROL: ON/OFF, DALI, DMX

### **DIMENSIONAL DRAWINGS**



### **INSTALATION PICTURE**



# INGROUND PATH MAXI DOUBLE WINDOW



**PAGE 2/2** 

## INGROUND PATH MAXI DOUBLE WINDOW (ON/OFF, DALI, DMX)

### **PHOTOMETRICS**

SEE AND DOWNLOAD .LDT FROM WEB SITE



### **ACCESSORIES**

Optional Accessories - Connection Box



#### CONNECTION

SERIAL CONNECTION MUST BE DONE BY CERTIFIED ELECTRICIAN