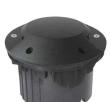

### INGROUND PATH MAXI DOUBLE WINDOW (ON/OFF, DALI, DMX)

The stylishly modern and unassuming exterior of INGROUND PATH MAXI. Aluminium cover with double open window. OSRAM LED TECHNOLOGY INCLUDED and manufactured in the Czech republic. Passive cooling of LED/COB with optimised heat sink geometry. Energy-efficient LEDs with very good colour rendering; binning initial ≤ 3 MacAdam; available in the light colours 2700K, 3000K and 4000K, 5000K min. 80 % of the luminous flux after 50000 hours; protection class IP 67, option control sytem-DALI or DMX dimmable.

WEIGHT: 2,11 kg

OPERATING TEMPERATURE: range -20°C to +40°C
ENVIRONMENT: for OUTDOOR use, IP67 ... >3 Nm

MATERIALS: housing-die-cast Aluminium, cover- Aluminium cover-multi window, PMMA difuzor

CONTROL: ON/OFF, DALI, DMX