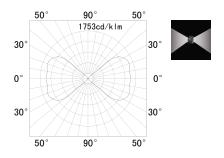

s IP 67, option control sytem-DALI or DMX dimmable.











### PRODUCT SPECIFICATIONS

■ INPUT VOLTAGE: 100-240V 50Hz AC

■ EFFICIENCY: > 92 %

POWER CONSUMPTION: 5W (up to 300 lm)

LIFETIME: > 70 000 hoursTHERMAL PROTECTION: yes

LED DEVICE: OSRAM LED TECHNOLOGY

LED VARIANTS: 2700K, 3000K, 4000K, 5000K and other according requirement

WEIGHT: 2,11 kg

OPERATING TEMPERATURE: range -20°C to +40°C
ENVIRONMENT: for OUTDOOR use, IP67 ... >3 Nm

MATERIALS: housing-die-cast Aluminium, cover- Aluminium cover-multi window, PMMA difuzor

CONTROL: ON/OFF, DALI, DMX

### **DIMENSIONAL DRAWINGS**



### **INSTALATION PICTURE**



# INGROUND PATH MAXI DOUBLE WINDOW



**PAGE 2/2** 

## INGROUND PATH MAXI DOUBLE WINDOW (ON/OFF, DALI, DMX)

### **PHOTOMETRICS**

SEE AND DOWNLOAD .LDT FROM WEB SITE



### **ACCESSORIES**

Optional Accessories - Connection Box



#### CONNECTION

SERIAL CONNECTION MUST BE DONE BY CERTIFIED ELECTRICIAN