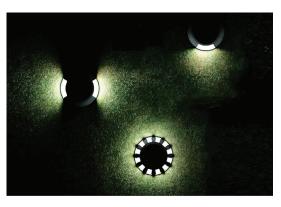

lour rendering; binning initial ≤ 3 MacAdam; available in the light colours 2700K, 3000K and 4000K, 5000K min. 80 % of the luminous flux after 50000 hours; protection class IP 67, option control sytem-DALI or DMX dimmable.











### PRODUCT SPECIFICATIONS

■ INPUT VOLTAGE: 100-240V 50Hz AC

■ EFFICIENCY: > 92 %

POWER CONSUMPTION: 5W (up to 300 lm)

LIFETIME: > 70 000 hoursTHERMAL PROTECTION: yes

LED DEVICE: OSRAM LED TECHNOLOGY

LED VARIANTS: 2700K, 3000K, 4000K, 5000K and other according requirement

WEIGHT: 2,11 kg

OPERATING TEMPERATURE: range -20°C to +40°C
ENVIRONMENT: for OUTDOOR use, IP67 ... >3 Nm

MATERIALS: housing-die-cast Aluminium, cover- Aluminium cover-multi window, PMMA difuzor

CONTROL: ON/OFF, DALI, DMX

### **DIMENSIONAL DRAWINGS**



### **INSTALATION PICTURE**



# INGROUND PATH MAXI DOUBLE WINDOW



**PAGE 2/2** 

## INGROUND PATH MAXI DOUBLE WINDOW (ON/OFF, DALI, DMX)

### **PHOTOMETRICS**

SEE AND DOWNLOAD .LDT FROM WEB SITE



### **ACCESSORIES**

Optional Accessories - Connection Box



#### CONNECTION

SERIAL CONNECTION MUST BE DONE BY CERTIFIED ELECTRICIAN