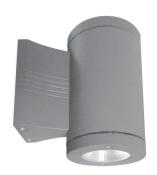

## TWIN WALL COB 2×6W (ON/OFF, DALI)

The PRECILUM TWIN WALL COB range brings the TWIN WALL COB 2×6W to the outdoor world of Wall-Mounted lighting. Bringing the flexibility o outdoor aplication, this lighting fixture is ideally suited to use in the building ilumination. Illumination is possible only UP or common option is UP/DOWN.

### **INSTALATION PHOTO**

**PAGE 2/2** 