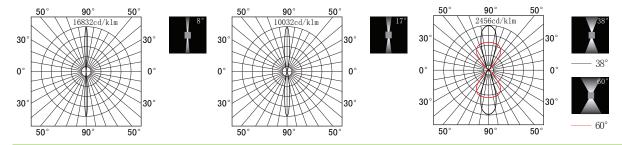

ted to use in the building ilumination. Illumination is possible only UP or common option is UP/DOWN.









## PRODUCT SPECIFICATIONS

INPUT VOLTAGE: 230V 50Hz

■ EFFICIENCY: > 92 %

POWER CONSUMPTION: 2×COB 6,3W ... 15W (up to 2x605 lm)

LIFETIME: > 50 000 hoursTHERMAL PROTECTION: yesLED DEVICE: CITIZEN COB

■ LED VARIANTS: 3000K, 4000K, 5000K and other according requirement

WEIGHT: 1,35 kg

■ OPERATING TEMPERATURE: range -20°C to +40°C

■ ENVIRONMENT: for OUTDOOR use, IP54

■ HOUSING COLOR: RAL 7015 and other RAL according requirement

MATERIALS: housing-die-cast Aluminium, cover-tempered glass

■ CONTROL: ON/OFF or DALI

### **DIMENSIONAL DRAWINGS**



### **INSTALATION PHOTO**



**PAGE 2/2** 

# TWIN WALL COB 2×6W (ON/OFF, DALI)

### **PHOTOMETRICS**

Variants: 8°, 17°, 38°, 60°



### **ACCESSORIES**

See WEB site

### CONNECTION

SERIAL CONNECTION MUST BE DONE BY CERTIFIED ELECTRICIAN