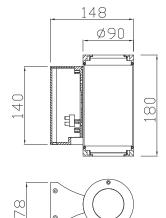

×6W to the outdoor world of Wall-Mounted lighting. Bringing the flexibility o outdoor aplication, this lighting fixture is ideally suited to use in the building ilumination. Illumination is possible only UP or common option is UP/DOWN.









## PRODUCT SPECIFICATIONS

INPUT VOLTAGE: 230V 50Hz

■ EFFICIENCY: > 92 %

POWER CONSUMPTION: 2×COB 6,3W ... 15W (up to 2x605 lm)

LIFETIME: > 50 000 hoursTHERMAL PROTECTION: yesLED DEVICE: CITIZEN COB

■ LED VARIANTS: 3000K, 4000K, 5000K and other according requirement

WEIGHT: 1,35 kg

■ OPERATING TEMPERATURE: range -20°C to +40°C

■ ENVIRONMENT: for OUTDOOR use, IP54

■ HOUSING COLOR: RAL 7015 and other RAL according requirement

MATERIALS: housing-die-cast Aluminium, cover-tempered glass

■ CONTROL: ON/OFF or DALI

### **DIMENSIONAL DRAWINGS**



### **INSTALATION PHOTO**



**PAGE 2/2** 

# TWIN WALL COB 2×6W (ON/OFF, DALI)

### **PHOTOMETRICS**

Variants: 8°, 17°, 38°, 60°



### **ACCESSORIES**

See WEB site

### CONNECTION

SERIAL CONNECTION MUST BE DONE BY CERTIFIED ELECTRICIAN