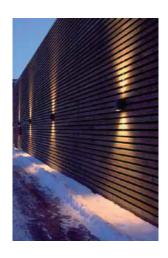

all-Mounted lighting. Bringing the flexibility o outdoor aplication, this lighting fixture is ideally suited to use in the building ilumination. Illumination is possible only UP or common option is UP/DOWN.









## PRODUCT SPECIFICATIONS

INPUT VOLTAGE: 230V 50Hz

■ EFFICIENCY: > 92 %

POWER CONSUMPTION: 2×COB 6,3W ... 15W (up to 2x605 lm)

LIFETIME: > 50 000 hoursTHERMAL PROTECTION: yesLED DEVICE: CITIZEN COB

■ LED VARIANTS: 3000K, 4000K, 5000K and other according requirement

WEIGHT: 1,35 kg

■ OPERATING TEMPERATURE: range -20°C to +40°C

■ ENVIRONMENT: for OUTDOOR use, IP54

■ HOUSING COLOR: RAL 7015 and other RAL according requirement

MATERIALS: housing-die-cast Aluminium, cover-tempered glass

■ CONTROL: ON/OFF or DALI

### **DIMENSIONAL DRAWINGS**



### **INSTALATION PHOTO**



**PAGE 2/2** 

# TWIN WALL COB 2×6W (ON/OFF, DALI)

### **PHOTOMETRICS**

Variants: 8°, 17°, 38°, 60°



### **ACCESSORIES**

See WEB site

### CONNECTION

SERIAL CONNECTION MUST BE DONE BY CERTIFIED ELECTRICIAN