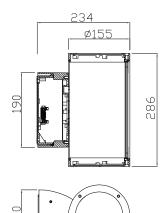

flexibility to outdoor aplication, this lighting fixture is ideally suited to use in the building ilumination. Illumination is possible only UP or common option is UP/DOWN. IP65 ensures safe operation in even the most demanding areas.









### PRODUCT SPECIFICATIONS

INPUT VOLTAGE: 230V 50Hz

■ EFFICIENCY: > 92 %

POWER CONSUMPTION: 2x12,7W ... 30W (up to 2x1508 lm)

LIFETIME: > 50 000 hoursTHERMAL PROTECTION: yesLED DEVICE: CITIZEN COB

■ LED VARIANTS: 3000K, 4000K, 5000K and other according requirement

■ WEIGHT: 3,95 kg

■ OPERATING TEMPERATURE: range -20°C to +40°C

■ ENVIRONMENT: for OUTDOOR use, IP65

■ HOUSING COLOR: RAL 7015 and other RAL according requirement

MATERIALS: housing-die-cast Aluminium, cover-tempered glass

■ CONTROL: ON/OFF or DALI

### **DIMENSIONAL DRAWINGS**



### **INSTALATION PICTURE**



# TWIN WALL COB 2×13W



**PAGE 2/2** 

# TWIN WALL COB 2×13W (ON/OFF, DALI)

### **PHOTOMETRICS**

Variants: 8°, 15°, 50°



### **ACCESSORIES**

See WEB site

### CONNECTION

SERIAL CONNECTION MUST BE DONE BY CERTIFIED ELECTRICIAN