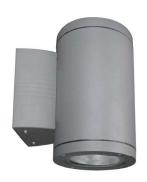

## TWIN WALL COB 2×13W (ON/OFF, DALI)

The PRECILUM TWIN WALL COB range brings the TWIN WALL COB 2×13W to the outdoor world of Wall-Mounted lighting. Bringing the flexibility to outdoor aplication, this lighting fixture is ideally suited to use in the building ilumination. Illumination is possible only UP or common option is UP/DOWN. IP65 ensures safe operation in even the most demanding areas.

### **INSTALATION PICTURE**