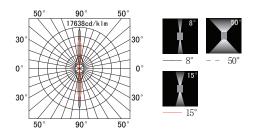

ion is UP/DOWN. IP65 ensures safe operation in even the most demanding areas.









### PRODUCT SPECIFICATIONS

INPUT VOLTAGE: 230V 50Hz

■ EFFICIENCY: > 92 %

POWER CONSUMPTION: 2x12,7W ... 30W (up to 2x1508 lm)

LIFETIME: > 50 000 hoursTHERMAL PROTECTION: yesLED DEVICE: CITIZEN COB

■ LED VARIANTS: 3000K, 4000K, 5000K and other according requirement

■ WEIGHT: 3,95 kg

■ OPERATING TEMPERATURE: range -20°C to +40°C

■ ENVIRONMENT: for OUTDOOR use, IP65

■ HOUSING COLOR: RAL 7015 and other RAL according requirement

MATERIALS: housing-die-cast Aluminium, cover-tempered glass

■ CONTROL: ON/OFF or DALI

### **DIMENSIONAL DRAWINGS**



### **INSTALATION PICTURE**



# TWIN WALL COB 2×13W



**PAGE 2/2** 

# TWIN WALL COB 2×13W (ON/OFF, DALI)

### **PHOTOMETRICS**

Variants: 8°, 15°, 50°



### **ACCESSORIES**

See WEB site

### CONNECTION

SERIAL CONNECTION MUST BE DONE BY CERTIFIED ELECTRICIAN