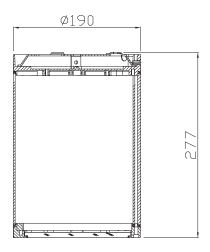

e PRECILUM range brings the DOME CIRCU MAXI to the outdoor world of Ceiling-Mounted lighting. Bringing the flexibility to outdoor aplication, this lighting fixture is ideally suited to use in the building and passages ilumination.



#### PRODUCT SPECIFICATIONS

- INPUT VOLTAGE: 230V 50Hz
- EFFICIENCY: > 92 %
- POWER CONSUMPTION: 1xCOB ...30W (up to 2600 lm)
- LIFETIME: > 50 000 hours
- THERMAL PROTECTION: yes
- LED DEVICE: CITIZEN COB or OSRAM COB
- LED VARIANTS: 3000K, 4000K, 5000K and other according requirement
- WEIGHT: 3,93 kg
- OPERATING TEMPERATURE: range -20°C to +40°C
- ENVIRONMENT: for OUTDOOR use, IP65
- HOUSING COLOR: RAL 7015 and other RAL according requirement
- MATERIALS: housing-die-cast Aluminium, cover-tempered glass
- CONTROL : ON/OFF or DALI

### DIMENSIONAL DRAWINGS





PAGE 2/2

## DOME CIRCU MAXI (ON/OFF, DALI)

## PHOTOMETRICS

Variants: 18°, 60°



## ACCESSORIES

See WEB site

### CONNECTION

SERIAL CONNECTION MUST BE DONE BY CERTIFIED ELECTRICIAN