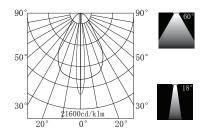

ghting. Bringing the flexibility to outdoor aplication, this lighting fixture is ideally suited to use in the building and passages ilumination.



#### PRODUCT SPECIFICATIONS

- INPUT VOLTAGE: 230V 50Hz
- EFFICIENCY: > 92 %
- POWER CONSUMPTION: 1xCOB ...30W (up to 2600 lm)
- LIFETIME: > 50 000 hours
- THERMAL PROTECTION: yes
- LED DEVICE: CITIZEN COB or OSRAM COB
- LED VARIANTS: 3000K, 4000K, 5000K and other according requirement
- WEIGHT: 3,93 kg
- OPERATING TEMPERATURE: range -20°C to +40°C
- ENVIRONMENT: for OUTDOOR use, IP65
- HOUSING COLOR: RAL 7015 and other RAL according requirement
- MATERIALS: housing-die-cast Aluminium, cover-tempered glass
- CONTROL : ON/OFF or DALI

### DIMENSIONAL DRAWINGS





PAGE 2/2

## DOME CIRCU MAXI (ON/OFF, DALI)

## PHOTOMETRICS

Variants: 18°, 60°



## ACCESSORIES

See WEB site

### CONNECTION

SERIAL CONNECTION MUST BE DONE BY CERTIFIED ELECTRICIAN