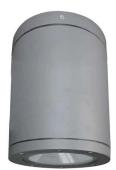

# DOME CIRCU MAXI

# DOME CIRCU MAXI (ON/OFF, DALI)

The PRECILUM range brings the DOME CIRCU MAXI to the outdoor world of Ceiling-Mounted lighting. Bringing the flexibility to outdoor aplication, this lighting fixture is ideally suited to use in the building and passages ilumination.