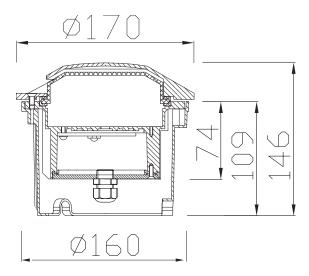

olour rendering; binning initial ≤ 3 MacAdam; available in the light colours 2700K, 3000K and 4000K, 5000K.min. 80 % of the luminous flux after 50000 hours; protection class IP 67; option control sytem - DALI or DMX dimmable.











#### PRODUCT SPECIFICATIONS

INPUT VOLTAGE: 100-240V 50Hz AC

EFFICIENCY: > 92 %

POWER CONSUMPTION: 2×1W LED...2,4W (up to 101 lm)

LIFETIME: > 70 000 hoursTHERMAL PROTECTION: yes

■ LED DEVICE: OSRAM LED TECHNOLOGY

■ LED VARIANTS: 2700K, 3000K, 4000K, 5000K and other according requirement

■ WEIGHT: 1,28 kg

■ OPERATING TEMPERATURE: range -20°C to +40°C

■ ENVIRONMENT: for OUTDOOR use, IP67...>3Nm, 1000 kg

■ MATERIALS: housing-die-cast Aluminium, cover- Aluminium cover-single window,PMMA difuzor

CONTROL: ON/OFF, DALI, DMX

## **DIMENSIONAL DRAWINGS**





PAGE 2/2

# INGROUND PATH 19128 (ON/OFF, DALI, DMX)

## **PHOTOMETRICS**



### **ACCESSORIES**

SEE WEBSITE

### CONNECTION

SERIAL CONNECTION MUST BE DONE BY CERTIFIED ELECTRICIAN