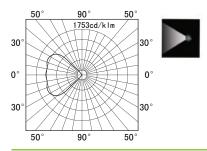

700K, 3000K and 4000K, 5000K.min. 80 % of the luminous flux after 50000 hours; protection class IP 67; option control sytem - DALI or DMX dimmable.











#### PRODUCT SPECIFICATIONS

INPUT VOLTAGE: 100-240V 50Hz AC

EFFICIENCY: > 92 %

POWER CONSUMPTION: 2×1W LED...2,4W (up to 101 lm)

LIFETIME: > 70 000 hoursTHERMAL PROTECTION: yes

■ LED DEVICE: OSRAM LED TECHNOLOGY

■ LED VARIANTS: 2700K, 3000K, 4000K, 5000K and other according requirement

■ WEIGHT: 1,28 kg

■ OPERATING TEMPERATURE: range -20°C to +40°C

■ ENVIRONMENT: for OUTDOOR use, IP67...>3Nm, 1000 kg

■ MATERIALS: housing-die-cast Aluminium, cover- Aluminium cover-single window,PMMA difuzor

CONTROL: ON/OFF, DALI, DMX

## **DIMENSIONAL DRAWINGS**





PAGE 2/2

# INGROUND PATH 19128 (ON/OFF, DALI, DMX)

## **PHOTOMETRICS**



### **ACCESSORIES**

SEE WEBSITE

### CONNECTION

SERIAL CONNECTION MUST BE DONE BY CERTIFIED ELECTRICIAN