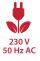

#### PRODUCT SPECIFICATIONS

INPUT VOLTAGE: 100-240V 50Hz AC

EFFICIENCY: > 92 %

POWER CONSUMPTION: 2×1W LED...2,4W (up to 101 lm)

LIFETIME: > 70 000 hoursTHERMAL PROTECTION: yes

■ LED DEVICE: OSRAM LED TECHNOLOGY