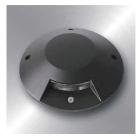

## INGROUND PATH 19128 (ON/OFF, DALI, DMX)

The stylishly modern and unassuming exterior of INGROUND PATH. Aluminium cover with single open window.

OSRAM LED TECHNOLOGY INCLUDED and manufactured in Czech republic. Passive cooling of LED/COB with optimised heat sink geometry. No multiple shadows, energy-efficient LEDs with very good colour rendering; binning initial ≤ 3 MacAdam; available in the light colours 2700K, 3000K and 4000K, 5000K.min. 80 % of the luminous flux after 50000 hours; protection class IP 67; option control sytem - DALI or DMX dimmable.