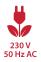

## PRODUCT SPECIFICATIONS

INPUT VOLTAGE: 230V 50Hz

EFFICIENCY: > 87 %POWER CONSUMPTION:

• 1xCOB...15W (up to 483 lm)

LIFETIME: > 70 000 hoursTHERMAL PROTECTION: yesLED DEVICE: CITIZEN COB

■ LED VARIANTS: 3000K, 4000K, 5000K and other according requirement