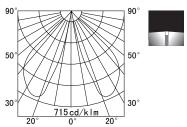

. Ground/floor installation.

Whether our range is used to illuminate public spaces, residential gardens, paths or driveways - you will find the correct light distribution for every requirement.







**PAGE 1/2** 

## PRODUCT SPECIFICATIONS

INPUT VOLTAGE: 230V 50Hz

EFFICIENCY: > 87 %POWER CONSUMPTION:

• 1xCOB...15W (up to 483 lm)

LIFETIME: > 70 000 hoursTHERMAL PROTECTION: yesLED DEVICE: CITIZEN COB

■ LED VARIANTS: 3000K, 4000K, 5000K and other according requirement

■ WEIGHT: 5,70 kg

■ OPERATING TEMPERATURE: range -20°C to +40°C

■ ENVIRONMENT: for OUTDOOR use, IP54

■ HOUSING COLOR: RAL 7015 and other RAL according requirement

MATERIALS: housing-die-cast Aluminium

CONTROL: ON/OFF

### **DIMENSIONAL DRAWINGS**







**PAGE 2/2** 

# BOLLARD 21557 (ON/OFF)

## **PHOTOMETRICS**



### **ACCESSORIES**

SEE WEB SITE

### CONNECTION

SERIAL CONNECTION MUST BE DONE BY CERTIFIED ELECTRICIAN