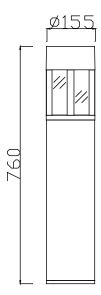

g comfortable visual guidance. Comfortable white light with no glare. Ground/floor installation.

Whether our range is used to illuminate public spaces, residential gardens, paths or driveways - you will find the correct light distribution for every requirement.







**PAGE 1/2** 

## PRODUCT SPECIFICATIONS

INPUT VOLTAGE: 230V 50Hz

EFFICIENCY: > 87 %POWER CONSUMPTION:

• 1xCOB...15W (up to 483 lm)

LIFETIME: > 70 000 hoursTHERMAL PROTECTION: yesLED DEVICE: CITIZEN COB

■ LED VARIANTS: 3000K, 4000K, 5000K and other according requirement

■ WEIGHT: 5,70 kg

■ OPERATING TEMPERATURE: range -20°C to +40°C

■ ENVIRONMENT: for OUTDOOR use, IP54

■ HOUSING COLOR: RAL 7015 and other RAL according requirement

MATERIALS: housing-die-cast Aluminium

CONTROL: ON/OFF

### **DIMENSIONAL DRAWINGS**







**PAGE 2/2** 

# BOLLARD 21557 (ON/OFF)

## **PHOTOMETRICS**



### **ACCESSORIES**

SEE WEB SITE

### CONNECTION

SERIAL CONNECTION MUST BE DONE BY CERTIFIED ELECTRICIAN