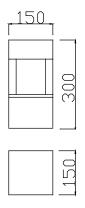

ring comfortable visual guidance. Comfortable white light with no glare. Ground/floor installation.

Whether our range is used to illuminate public spaces, residential gardens, paths or driveways - you will find the correct light distribution for every requirement.







### PRODUCT SPECIFICATIONS

- INPUT VOLTAGE: 230V 50Hz
- EFFICIENCY: > 87 %
- POWER CONSUMPTION:
  - 1xCOB...15W (up to 474 lm)
- LIFETIME: > 70 000 hours
- THERMAL PROTECTION: yes
- LED DEVICE: CITIZEN COB
- LED VARIANTS: 3000K, 4000K, 5000K and other according requirement
- WEIGHT: 2,87 kg
- OPERATING TEMPERATURE: range -20°C to +40°C
- ENVIRONMENT: for OUTDOOR use, IP54
- HOUSING COLOR: RAL 7015 and other RAL according requirement
- MATERIALS: housing-die-cast Aluminium
- CONTROL: ON/OFF

### **DIMENSIONAL DRAWINGS**









**PAGE 2/2** 

# BOLLARD CUBE 25717 (ON/OFF)

### **PHOTOMETRICS**



### **ACCESSORIES**

SEE WEB SITE

### CONNECTION

SERIAL CONNECTION MUST BE DONE BY CERTIFIED ELECTRICIAN