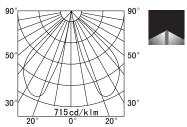

und/floor installation.

Whether our range is used to illuminate public spaces, residential gardens, paths or driveways - you will find the correct light distribution for every requirement.







### PRODUCT SPECIFICATIONS

- INPUT VOLTAGE: 230V 50Hz
- EFFICIENCY: > 87 %
- POWER CONSUMPTION:
  - 1xCOB...15W (up to 474 lm)
- LIFETIME: > 70 000 hours
- THERMAL PROTECTION: yes
- LED DEVICE: CITIZEN COB
- LED VARIANTS: 3000K, 4000K, 5000K and other according requirement
- WEIGHT: 2,87 kg
- OPERATING TEMPERATURE: range -20°C to +40°C
- ENVIRONMENT: for OUTDOOR use, IP54
- HOUSING COLOR: RAL 7015 and other RAL according requirement
- MATERIALS: housing-die-cast Aluminium
- CONTROL: ON/OFF

### **DIMENSIONAL DRAWINGS**









**PAGE 2/2** 

# BOLLARD CUBE 25717 (ON/OFF)

### **PHOTOMETRICS**



### **ACCESSORIES**

SEE WEB SITE

### CONNECTION

SERIAL CONNECTION MUST BE DONE BY CERTIFIED ELECTRICIAN