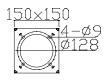

ng comfortable visual guidance. Comfortable white light with no glare. Ground/floor installation.

Whether our range is used to illuminate public spaces, residential gardens, paths or driveways - you will find the correct light distribution for every requirement.







### PRODUCT SPECIFICATIONS

- INPUT VOLTAGE: 230V 50Hz
- EFFICIENCY: > 87 %
- POWER CONSUMPTION:
  - 1xCOB...15W (up to 474 lm)
- LIFETIME: > 70 000 hours
- THERMAL PROTECTION: yes
- LED DEVICE: CITIZEN COB
- LED VARIANTS: 3000K, 4000K, 5000K and other according requirement
- WEIGHT: 2,87 kg
- OPERATING TEMPERATURE: range -20°C to +40°C
- ENVIRONMENT: for OUTDOOR use, IP54
- HOUSING COLOR: RAL 7015 and other RAL according requirement
- MATERIALS: housing-die-cast Aluminium
- CONTROL: ON/OFF

### **DIMENSIONAL DRAWINGS**









**PAGE 2/2** 

# BOLLARD CUBE 25717 (ON/OFF)

### **PHOTOMETRICS**



### **ACCESSORIES**

SEE WEB SITE

### CONNECTION

SERIAL CONNECTION MUST BE DONE BY CERTIFIED ELECTRICIAN