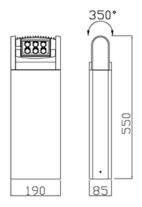

### **DIMENSIONAL DRAWINGS**

**PAGE 2/2** 

### PRODUCT SPECIFICATIONS

- INPUT VOLTAGE: 230V 50Hz
- EFFICIENCY: > 92 %
- POWER CONSUMPTION:7,5 W...6x1W LED (up to 390 lm)
- LIFETIME: > 50 000 hours
- THERMAL PROTECTION: yes
- LED DEVICE: OSRAM
- LED VARIANTS: 3000K, 4000K, 5000K and other according requirement
- WEIGHT: 4,20 kg
- OPERATING TEMPERATURE: range -20°C to +40°C
- ENVIRONMENT: for OUTDOOR use, IP54
- HOUSING COLOR: RAL 7015 and other RAL according requirement
- MATERIALS: housing-die-cast Aluminium, cover-tempered glass
- CONTROL: ON/OFF or DALI