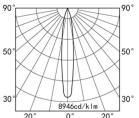

.

Bringing the flexibility to outdoor aplication, this lighting fixture is ideally suited to use in the gardens and parks.









### PRODUCT SPECIFICATIONS

- INPUT VOLTAGE: 230V 50Hz
- EFFICIENCY: > 92 %
- POWER CONSUMPTION:7,5 W...6x1W LED (up to 390 lm)
- LIFETIME: > 50 000 hours
- THERMAL PROTECTION: yes
- LED DEVICE: OSRAM
- LED VARIANTS: 3000K, 4000K, 5000K and other according requirement
- WEIGHT: 4,20 kg
- OPERATING TEMPERATURE: range -20°C to +40°C
- ENVIRONMENT: for OUTDOOR use, IP54
- HOUSING COLOR: RAL 7015 and other RAL according requirement
- MATERIALS: housing-die-cast Aluminium, cover-tempered glass
- CONTROL: ON/OFF or DALI

### **DIMENSIONAL DRAWINGS**







**PAGE 2/2** 

# BOLLARD ROBOC 20518 (ON/OFF, DALI)

### **PHOTOMETRICS**

■ Variants: 5°, 8°, 15°, 30°, 60°



### **ACCESSORIES**

SEE WEB SITE

### CONNECTION

SERIAL CONNECTION MUST BE DONE BY CERTIFIED ELECTRICIAN