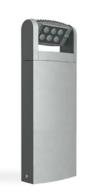

## BOLLARD ROBOC 20518 (ON/OFF, DALI)

The PRECILUM GARDEN range brings the bollard BOLLARD ROBOC to the outdoor world of garden lighting.

Bringing the flexibility to outdoor aplication, this lighting fixture is ideally suited to use in the gardens and parks.