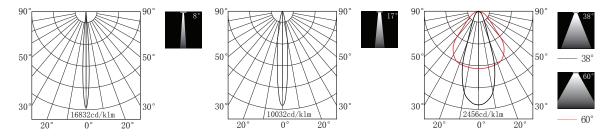

s lighting fixture is ideally suited to use in the building ilumination. Illumination is possible only UP or common option is UP/DOWN.









# PRODUCT SPECIFICATIONS

INPUT VOLTAGE: 230V 50Hz

■ EFFICIENCY: > 92 %

POWER CONSUMPTION: 1×COB 7,5W...9W (up to 820 lm)

■ LIFETIME: > 50 000 hours ■ THERMAL PROTECTION: yes

■ LED DEVICE: CITIZEN COB

■ LED VARIANTS: 3000K, 4000K, 5000K and other according requirement

■ WEIGHT: 1,09 kg

■ OPERATING TEMPERATURE: range -20°C to +40°C

■ ENVIRONMENT: for OUTDOOR use, IP54

■ HOUSING COLOR: RAL 7015 and other RAL according requirement

MATERIALS: housing-die-cast Aluminium, cover-tempered glass

CONTROL: ON/OFF or DALI

## **DIMENSIONAL DRAWINGS**



PAGE 2/2

# TWIN WALL COB 1×6W (ON/OFF, DALI)

## **PHOTOMETRICS**

Variants: 8°, 17°, 38°, 60°



## **ACCESSORIES**

See WEB site

## CONNECTION

SERIAL CONNECTION MUST BE DONE BY CERTIFIED ELECTRICIAN