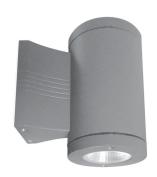

# TWIN WALL COB 1×6W (ON/OFF, DALI)

The PRECILUM TWIN WALL COB range brings the TWIN WALL COB 1x6W to the outdoor world of Wall-Mounted lighting. Bringing the flexibility o outdoor aplication, this lighting fixture is ideally suited to use in the building ilumination. Illumination is possible only UP or common option is UP/DOWN.

# PRODUCT SPECIFICATIONS

INPUT VOLTAGE: 230V 50Hz

■ EFFICIENCY: > 92 %

POWER CONSUMPTION: 1×COB 7,5W...9W (up to 820 lm)

■ LIFETIME: > 50 000 hours ■ THERMAL PROTECTION: yes

■ LED DEVICE: CITIZEN COB

■ LED VARIANTS: 3000K, 4000K, 5000K and other according requirement

■ WEIGHT: 1,09 kg

■ OPERATING TEMPERATURE: range -20°C to +40°C

■ ENVIRONMENT: for OUTDOOR use, IP54

■ HOUSING COLOR: RAL 7015 and other RAL according requirement

MATERIALS: housing-die-cast Aluminium, cover-tempered glass