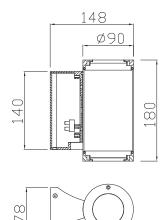

W to the outdoor world of Wall-Mounted lighting. Bringing the flexibility o outdoor aplication, this lighting fixture is ideally suited to use in the building ilumination. Illumination is possible only UP or common option is UP/DOWN.









# PRODUCT SPECIFICATIONS

INPUT VOLTAGE: 230V 50Hz

■ EFFICIENCY: > 92 %

POWER CONSUMPTION: 1×COB 7,5W...9W (up to 820 lm)

■ LIFETIME: > 50 000 hours ■ THERMAL PROTECTION: yes

■ LED DEVICE: CITIZEN COB

■ LED VARIANTS: 3000K, 4000K, 5000K and other according requirement

■ WEIGHT: 1,09 kg

■ OPERATING TEMPERATURE: range -20°C to +40°C

■ ENVIRONMENT: for OUTDOOR use, IP54

■ HOUSING COLOR: RAL 7015 and other RAL according requirement

MATERIALS: housing-die-cast Aluminium, cover-tempered glass

CONTROL: ON/OFF or DALI

## **DIMENSIONAL DRAWINGS**



PAGE 2/2

# TWIN WALL COB 1×6W (ON/OFF, DALI)

## **PHOTOMETRICS**

Variants: 8°, 17°, 38°, 60°



## **ACCESSORIES**

See WEB site

## CONNECTION

SERIAL CONNECTION MUST BE DONE BY CERTIFIED ELECTRICIAN