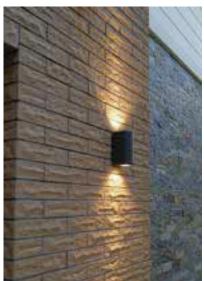

rld of Wall-Mounted lighting. Bringing the flexibility to outdoor aplication, this lighting fixture is ideally suited to use in the building ilumination. Illumination is possible only UP or common option is UP/DOWN.



#### PRODUCT SPECIFICATIONS

- INPUT VOLTAGE: 230V 50Hz
- EFFICIENCY: > 92 %
- POWER CONSUMPTION: 2×6W...13W (up to 2×625 lm)
- LIFETIME: > 50 000 hours
- THERMAL PROTECTION: yes
- LED DEVICE: CITIZEN COB
- LED VARIANTS: 3000K, 4000K, 5000K and other according requirement
- WEIGHT: 0,88 kg
- OPERATING TEMPERATURE: range -20°C to +40°C
- ENVIRONMENT: for OUTDOOR use, IP54
- HOUSING COLOR: RAL 7015 and other RAL according requirement
- MATERIALS: housing-die-cast Aluminium, cover-tempered glass
- CONTROL : ON/OFF or DALI

#### DIMENSIONAL DRAWINGS



#### INSTALATION PICTURE





PAGE 2/2

# TWIN WALL DECO COB 2×6W (ON/OFF, DALI)

## PHOTOMETRICS



### ACCESSORIES SEE WEB SITE

#### CONNECTION

SERIAL CONNECTION MUST BE DONE BY CERTIFIED ELECTRICIAN