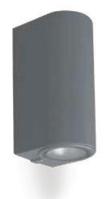

# TWIN WALL DECO COB 2×6W (ON/OFF, DALI)

The PRECILUM TWIN WALL COB range brings the TWIN WALL DECO COB 2x6W to the outdoor world of Wall-Mounted lighting. Bringing the flexibility to outdoor aplication, this lighting fixture is ideally suited to use in the building ilumination. Illumination is possible only UP or common option is UP/DOWN.