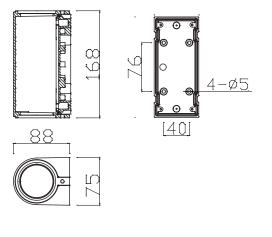

O COB 2x6W to the outdoor world of Wall-Mounted lighting. Bringing the flexibility to outdoor aplication, this lighting fixture is ideally suited to use in the building ilumination. Illumination is possible only UP or common option is UP/DOWN.



#### PRODUCT SPECIFICATIONS

- INPUT VOLTAGE: 230V 50Hz
- EFFICIENCY: > 92 %
- POWER CONSUMPTION: 2×6W...13W (up to 2×625 lm)
- LIFETIME: > 50 000 hours
- THERMAL PROTECTION: yes
- LED DEVICE: CITIZEN COB
- LED VARIANTS: 3000K, 4000K, 5000K and other according requirement
- WEIGHT: 0,88 kg
- OPERATING TEMPERATURE: range -20°C to +40°C
- ENVIRONMENT: for OUTDOOR use, IP54
- HOUSING COLOR: RAL 7015 and other RAL according requirement
- MATERIALS: housing-die-cast Aluminium, cover-tempered glass
- CONTROL : ON/OFF or DALI

#### DIMENSIONAL DRAWINGS



#### INSTALATION PICTURE





PAGE 2/2

# TWIN WALL DECO COB 2×6W (ON/OFF, DALI)

## PHOTOMETRICS



### ACCESSORIES SEE WEB SITE

#### CONNECTION

SERIAL CONNECTION MUST BE DONE BY CERTIFIED ELECTRICIAN