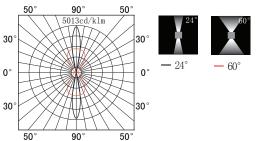

ion, this lighting fixture is ideally suited to use in the building ilumination. Illumination is possible only UP or common option is UP/DOWN.



#### PRODUCT SPECIFICATIONS

- INPUT VOLTAGE: 230V 50Hz
- EFFICIENCY: > 92 %
- POWER CONSUMPTION: 2×6W...13W (up to 2×625 lm)
- LIFETIME: > 50 000 hours
- THERMAL PROTECTION: yes
- LED DEVICE: CITIZEN COB
- LED VARIANTS: 3000K, 4000K, 5000K and other according requirement
- WEIGHT: 0,88 kg
- OPERATING TEMPERATURE: range -20°C to +40°C
- ENVIRONMENT: for OUTDOOR use, IP54
- HOUSING COLOR: RAL 7015 and other RAL according requirement
- MATERIALS: housing-die-cast Aluminium, cover-tempered glass
- CONTROL : ON/OFF or DALI

#### DIMENSIONAL DRAWINGS



#### INSTALATION PICTURE





PAGE 2/2

# TWIN WALL DECO COB 2×6W (ON/OFF, DALI)

## PHOTOMETRICS



### ACCESSORIES SEE WEB SITE

#### CONNECTION

SERIAL CONNECTION MUST BE DONE BY CERTIFIED ELECTRICIAN