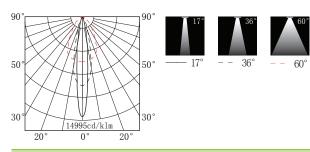

his lighting fixture is ideally suited to use in the building ilumination. Illumination is possible only UP or common option is UP/DOWN.









### PRODUCT SPECIFICATIONS

INPUT VOLTAGE: 230V 50Hz

■ EFFICIENCY: > 92 %

POWER CONSUMPTION: 1×8W COB...9W (up to 924 lm)

■ LIFETIME: > 50 000 hours ■ THERMAL PROTECTION: yes

LED DEVICE: CITIZEN COB

■ LED VARIANTS: 3000K, 4000K, 5000K and other according requirement

■ WEIGHT: 1,09 kg

OPERATING TEMPERATURE: range -20°C to +40°C

ENVIRONMENT: for OUTDOOR use, IP65

■ HOUSING COLOR: RAL 7015 and other RAL according requirement

MATERIALS: housing-die-cast Aluminium, cover-tempered glass

CONTROL: ON/OFF or DALI

### DIMENSIONAL DRAWINGS





# TWIN WALL CUBE COB 1×8W



PAGE 2/2

# TWIN WALL CUBE COB 1×8W (ON/OFF, DALI)

## **PHOTOMETRICS**



#### **ACCESSORIES**

SEE WEB SITE

### CONNECTION

SERIAL CONNECTION MUST BE DONE BY CERTIFIED ELECTRICIAN