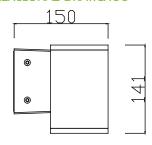

COB 1x8W to the outdoor world of Wall-Mounted lighting. Bringing the flexibility to outdoor aplication, this lighting fixture is ideally suited to use in the building ilumination. Illumination is possible only UP or common option is UP/DOWN.









### PRODUCT SPECIFICATIONS

INPUT VOLTAGE: 230V 50Hz

■ EFFICIENCY: > 92 %

POWER CONSUMPTION: 1×8W COB...9W (up to 924 lm)

■ LIFETIME: > 50 000 hours ■ THERMAL PROTECTION: yes

LED DEVICE: CITIZEN COB

■ LED VARIANTS: 3000K, 4000K, 5000K and other according requirement

■ WEIGHT: 1,09 kg

OPERATING TEMPERATURE: range -20°C to +40°C

ENVIRONMENT: for OUTDOOR use, IP65

■ HOUSING COLOR: RAL 7015 and other RAL according requirement

MATERIALS: housing-die-cast Aluminium, cover-tempered glass

CONTROL: ON/OFF or DALI

### DIMENSIONAL DRAWINGS





# TWIN WALL CUBE COB 1×8W



PAGE 2/2

# TWIN WALL CUBE COB 1×8W (ON/OFF, DALI)

## **PHOTOMETRICS**



#### **ACCESSORIES**

SEE WEB SITE

### CONNECTION

SERIAL CONNECTION MUST BE DONE BY CERTIFIED ELECTRICIAN