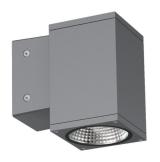

# TWIN WALL CUBE COB 1×8W (ON/OFF, DALI)

The PRECILUM TWIN WALL COB range brings the TWIN WALL CUBE COB 1x8W to the outdoor world of Wall-Mounted lighting. Bringing the flexibility to outdoor aplication, this lighting fixture is ideally suited to use in the building ilumination. Illumination is possible only UP or common option is UP/DOWN.

### PRODUCT SPECIFICATIONS

INPUT VOLTAGE: 230V 50Hz

■ EFFICIENCY: > 92 %

POWER CONSUMPTION: 1×8W COB...9W (up to 924 lm)

■ LIFETIME: > 50 000 hours ■ THERMAL PROTECTION: yes

LED DEVICE: CITIZEN COB

■ LED VARIANTS: 3000K, 4000K, 5000K and other according requirement

■ WEIGHT: 1,09 kg

OPERATING TEMPERATURE: range -20°C to +40°C

ENVIRONMENT: for OUTDOOR use, IP65

■ HOUSING COLOR: RAL 7015 and other RAL according requirement

MATERIALS: housing-die-cast Aluminium, cover-tempered glass