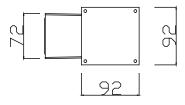

OB 1x8W to the outdoor world of Wall-Mounted lighting. Bringing the flexibility to outdoor aplication, this lighting fixture is ideally suited to use in the building ilumination. Illumination is possible only UP or common option is UP/DOWN.









### PRODUCT SPECIFICATIONS

INPUT VOLTAGE: 230V 50Hz

■ EFFICIENCY: > 92 %

POWER CONSUMPTION: 1×8W COB...9W (up to 924 lm)

■ LIFETIME: > 50 000 hours ■ THERMAL PROTECTION: yes

LED DEVICE: CITIZEN COB

■ LED VARIANTS: 3000K, 4000K, 5000K and other according requirement

■ WEIGHT: 1,09 kg

OPERATING TEMPERATURE: range -20°C to +40°C

ENVIRONMENT: for OUTDOOR use, IP65

■ HOUSING COLOR: RAL 7015 and other RAL according requirement

MATERIALS: housing-die-cast Aluminium, cover-tempered glass

CONTROL: ON/OFF or DALI

### DIMENSIONAL DRAWINGS





# TWIN WALL CUBE COB 1×8W



PAGE 2/2

# TWIN WALL CUBE COB 1×8W (ON/OFF, DALI)

## **PHOTOMETRICS**



#### **ACCESSORIES**

SEE WEB SITE

### CONNECTION

SERIAL CONNECTION MUST BE DONE BY CERTIFIED ELECTRICIAN