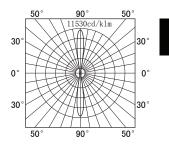

ixture is ideally suited to use in the building ilumination. Illumination is possible only UP or common option is UP/DOWN.









### PRODUCT SPECIFICATIONS

INPUT VOLTAGE: 230V 50Hz

■ EFFICIENCY: > 92 %

■ POWER CONSUMPTION: 2×11W COB...26W (up to 2×1097 lm)

LIFETIME: > 50 000 hours
THERMAL PROTECTION: yes
LED DEVICE: CITIZEN COB

■ LED VARIANTS: 3000K, 4000K, 5000K and other according requirement

■ WEIGHT: 2,93 kg

OPERATING TEMPERATURE: range -20°C to +40°C

ENVIRONMENT: for OUTDOOR use, IP65

■ HOUSING COLOR: RAL 7015 and other RAL according requirement

MATERIALS: housing-die-cast Aluminium, cover-tempered glass

CONTROL: ON/OFF or DALI

#### **DIMENSIONAL DRAWINGS**



# TWIN WALL CUBE COB 2×11W



**PAGE 2/2** 

## TWIN WALL CUBE COB 2×11W (ON/OFF, DALI)

### **PHOTOMETRICS**







### **ACCESSORIES**

SEE WEB SITE

### CONNECTION

SERIAL CONNECTION MUST BE DONE BY CERTIFIED ELECTRICIAN