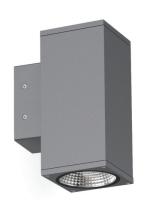

### TWIN WALL CUBE COB 2×11W (ON/OFF, DALI)

The PRECILUM TWIN WALL COB range brings the TWIN WALL CUBE COB 2x11W to the outdoor world of Wall-Mounted lighting. Bringing the flexibility to outdoor aplication, this lighting fixture is ideally suited to use in the building ilumination. Illumination is possible only UP or common option is UP/DOWN.

### PRODUCT SPECIFICATIONS

INPUT VOLTAGE: 230V 50Hz

■ EFFICIENCY: > 92 %

■ POWER CONSUMPTION: 2×11W COB...26W (up to 2×1097 lm)

LIFETIME: > 50 000 hours
THERMAL PROTECTION: yes
LED DEVICE: CITIZEN COB

■ LED VARIANTS: 3000K, 4000K, 5000K and other according requirement

■ WEIGHT: 2,93 kg

OPERATING TEMPERATURE: range -20°C to +40°C

ENVIRONMENT: for OUTDOOR use, IP65

■ HOUSING COLOR: RAL 7015 and other RAL according requirement

MATERIALS: housing-die-cast Aluminium, cover-tempered glass