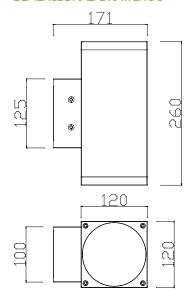

1W to the outdoor world of Wall-Mounted lighting. Bringing the flexibility to outdoor aplication, this lighting fixture is ideally suited to use in the building ilumination. Illumination is possible only UP or common option is UP/DOWN.









### PRODUCT SPECIFICATIONS

INPUT VOLTAGE: 230V 50Hz

■ EFFICIENCY: > 92 %

■ POWER CONSUMPTION: 2×11W COB...26W (up to 2×1097 lm)

LIFETIME: > 50 000 hours
THERMAL PROTECTION: yes
LED DEVICE: CITIZEN COB

■ LED VARIANTS: 3000K, 4000K, 5000K and other according requirement

■ WEIGHT: 2,93 kg

OPERATING TEMPERATURE: range -20°C to +40°C

ENVIRONMENT: for OUTDOOR use, IP65

■ HOUSING COLOR: RAL 7015 and other RAL according requirement

MATERIALS: housing-die-cast Aluminium, cover-tempered glass

CONTROL: ON/OFF or DALI

#### **DIMENSIONAL DRAWINGS**



# TWIN WALL CUBE COB 2×11W



**PAGE 2/2** 

## TWIN WALL CUBE COB 2×11W (ON/OFF, DALI)

### **PHOTOMETRICS**







### **ACCESSORIES**

SEE WEB SITE

### CONNECTION

SERIAL CONNECTION MUST BE DONE BY CERTIFIED ELECTRICIAN