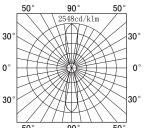

re is ideally suited to use in the building ilumination. Illumination is possible only UP or common option is UP/DOWN.









### PRODUCT SPECIFICATIONS

INPUT VOLTAGE: 230V 50Hz

■ EFFICIENCY: > 92 %

■ POWER CONSUMPTION: 2×11W COB...26W (up to 2×1097 lm)

LIFETIME: > 50 000 hours
THERMAL PROTECTION: yes
LED DEVICE: CITIZEN COB

■ LED VARIANTS: 3000K, 4000K, 5000K and other according requirement

■ WEIGHT: 2,93 kg

OPERATING TEMPERATURE: range -20°C to +40°C

ENVIRONMENT: for OUTDOOR use, IP65

■ HOUSING COLOR: RAL 7015 and other RAL according requirement

MATERIALS: housing-die-cast Aluminium, cover-tempered glass

CONTROL: ON/OFF or DALI

#### **DIMENSIONAL DRAWINGS**



# TWIN WALL CUBE COB 2×11W



**PAGE 2/2** 

## TWIN WALL CUBE COB 2×11W (ON/OFF, DALI)

### **PHOTOMETRICS**







### **ACCESSORIES**

SEE WEB SITE

### CONNECTION

SERIAL CONNECTION MUST BE DONE BY CERTIFIED ELECTRICIAN