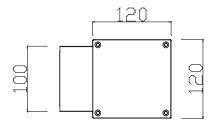

E COB 1x13W to the outdoor world of Wall-Mounted lighting. Bringing the flexibility to outdoor aplication, this lighting fixture is ideally suited to use in the building ilumination. Illumination is possible only UP or common option is UP/DOWN.









### PRODUCT SPECIFICATIONS

INPUT VOLTAGE: 230V 50Hz

■ EFFICIENCY: > 92 %

POWER CONSUMPTION: 1×13W COB...15W (up to 1533 lm)

LIFETIME: > 50 000 hoursTHERMAL PROTECTION: yesLED DEVICE: CITIZEN COB

■ LED VARIANTS: 3000K, 4000K, 5000K and other according requirement

■ WEIGHT: 1,42 kg

OPERATING TEMPERATURE: range -20°C to +40°C

ENVIRONMENT: for OUTDOOR use, IP65

■ HOUSING COLOR: RAL 7015 and other RAL according requirement

MATERIALS: housing-die-cast Aluminium, cover-tempered glass

CONTROL: ON/OFF or DALI

### DIMENSIONAL DRAWINGS





# TWIN WALL CUBE COB 1×13W



**PAGE 2/2** 

# TWIN WALL CUBE COB 1×13W (ON/OFF, DALI)

## **PHOTOMETRICS**









#### **ACCESSORIES**

SEE WEB SITE

### CONNECTION

SERIAL CONNECTION MUST BE DONE BY CERTIFIED ELECTRICIAN