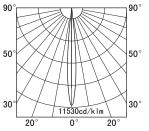

lighting fixture is ideally suited to use in the building ilumination. Illumination is possible only UP or common option is UP/DOWN.









### PRODUCT SPECIFICATIONS

INPUT VOLTAGE: 230V 50Hz

■ EFFICIENCY: > 92 %

POWER CONSUMPTION: 1×13W COB...15W (up to 1533 lm)

LIFETIME: > 50 000 hoursTHERMAL PROTECTION: yesLED DEVICE: CITIZEN COB

■ LED VARIANTS: 3000K, 4000K, 5000K and other according requirement

■ WEIGHT: 1,42 kg

OPERATING TEMPERATURE: range -20°C to +40°C

ENVIRONMENT: for OUTDOOR use, IP65

■ HOUSING COLOR: RAL 7015 and other RAL according requirement

MATERIALS: housing-die-cast Aluminium, cover-tempered glass

CONTROL: ON/OFF or DALI

### DIMENSIONAL DRAWINGS





# TWIN WALL CUBE COB 1×13W



**PAGE 2/2** 

# TWIN WALL CUBE COB 1×13W (ON/OFF, DALI)

## **PHOTOMETRICS**









#### **ACCESSORIES**

SEE WEB SITE

### CONNECTION

SERIAL CONNECTION MUST BE DONE BY CERTIFIED ELECTRICIAN