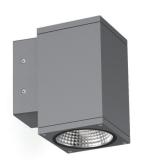

# TWIN WALL CUBE COB 1×13W (ON/OFF, DALI)

The PRECILUM TWIN WALL COB range brings the TWIN WALL CUBE COB 1x13W to the outdoor world of Wall-Mounted lighting. Bringing the flexibility to outdoor aplication, this lighting fixture is ideally suited to use in the building ilumination. Illumination is possible only UP or common option is UP/DOWN.

### PRODUCT SPECIFICATIONS

INPUT VOLTAGE: 230V 50Hz

■ EFFICIENCY: > 92 %

POWER CONSUMPTION: 1×13W COB...15W (up to 1533 lm)

LIFETIME: > 50 000 hoursTHERMAL PROTECTION: yesLED DEVICE: CITIZEN COB

■ LED VARIANTS: 3000K, 4000K, 5000K and other according requirement

■ WEIGHT: 1,42 kg

OPERATING TEMPERATURE: range -20°C to +40°C

ENVIRONMENT: for OUTDOOR use, IP65

■ HOUSING COLOR: RAL 7015 and other RAL according requirement

MATERIALS: housing-die-cast Aluminium, cover-tempered glass