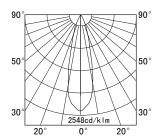

hting fixture is ideally suited to use in the building ilumination. Illumination is possible only UP or common option is UP/DOWN.









### PRODUCT SPECIFICATIONS

INPUT VOLTAGE: 230V 50Hz

■ EFFICIENCY: > 92 %

POWER CONSUMPTION: 1×13W COB...15W (up to 1533 lm)

LIFETIME: > 50 000 hoursTHERMAL PROTECTION: yesLED DEVICE: CITIZEN COB

■ LED VARIANTS: 3000K, 4000K, 5000K and other according requirement

■ WEIGHT: 1,42 kg

OPERATING TEMPERATURE: range -20°C to +40°C

ENVIRONMENT: for OUTDOOR use, IP65

■ HOUSING COLOR: RAL 7015 and other RAL according requirement

MATERIALS: housing-die-cast Aluminium, cover-tempered glass

CONTROL: ON/OFF or DALI

### DIMENSIONAL DRAWINGS





# TWIN WALL CUBE COB 1×13W



**PAGE 2/2** 

# TWIN WALL CUBE COB 1×13W (ON/OFF, DALI)

## **PHOTOMETRICS**









#### **ACCESSORIES**

SEE WEB SITE

### CONNECTION

SERIAL CONNECTION MUST BE DONE BY CERTIFIED ELECTRICIAN