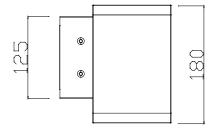

UBE COB 1x13W to the outdoor world of Wall-Mounted lighting. Bringing the flexibility to outdoor aplication, this lighting fixture is ideally suited to use in the building ilumination. Illumination is possible only UP or common option is UP/DOWN.









### PRODUCT SPECIFICATIONS

INPUT VOLTAGE: 230V 50Hz

■ EFFICIENCY: > 92 %

POWER CONSUMPTION: 1×13W COB...15W (up to 1533 lm)

LIFETIME: > 50 000 hoursTHERMAL PROTECTION: yesLED DEVICE: CITIZEN COB

■ LED VARIANTS: 3000K, 4000K, 5000K and other according requirement

■ WEIGHT: 1,42 kg

OPERATING TEMPERATURE: range -20°C to +40°C

ENVIRONMENT: for OUTDOOR use, IP65

■ HOUSING COLOR: RAL 7015 and other RAL according requirement

MATERIALS: housing-die-cast Aluminium, cover-tempered glass

CONTROL: ON/OFF or DALI

### DIMENSIONAL DRAWINGS





# TWIN WALL CUBE COB 1×13W



**PAGE 2/2** 

# TWIN WALL CUBE COB 1×13W (ON/OFF, DALI)

## **PHOTOMETRICS**









#### **ACCESSORIES**

SEE WEB SITE

### CONNECTION

SERIAL CONNECTION MUST BE DONE BY CERTIFIED ELECTRICIAN