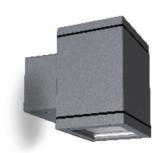

### TWIN WALL CUBE 1×9 LED (ON/OFF)

The PRECILUM TWIN WALL range brings the TWIN WALL CUBE 1x9 LED to the outdoor world of Wall-Mounted lighting. Bringing the flexibility to outdoor aplication, this lighting fixture is ideally suited to use in the building ilumination. Illumination is possible only UP or common option is UP/DOWN.

### PRODUCT SPECIFICATIONS

INPUT VOLTAGE: 230V 50Hz

■ EFFICIENCY: > 92 %

POWER CONSUMPTION: 9×1W LED...11W (up to 1089 lm)

LIFETIME: > 50 000 hoursTHERMAL PROTECTION: yesLED DEVICE: CITIZEN COB

■ LED VARIANTS: 3000K, 4000K, 5000K and other according requirement

■ WEIGHT: 1,55 kg

OPERATING TEMPERATURE: range -20°C to +40°C

ENVIRONMENT: for OUTDOOR use, IP65

■ HOUSING COLOR: RAL 7015 and other RAL according requirement

MATERIALS: housing-die-cast Aluminium, cover-tempered glass

CONTROL: ON/OFF