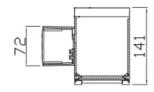

e TWIN WALL CUBE 1x9 LED to the outdoor world of Wall-Mounted lighting. Bringing the flexibility to outdoor aplication, this lighting fixture is ideally suited to use in the building ilumination. Illumination is possible only UP or common option is UP/DOWN.







### PRODUCT SPECIFICATIONS

INPUT VOLTAGE: 230V 50Hz

■ EFFICIENCY: > 92 %

POWER CONSUMPTION: 9×1W LED...11W (up to 1089 lm)

LIFETIME: > 50 000 hoursTHERMAL PROTECTION: yesLED DEVICE: CITIZEN COB

■ LED VARIANTS: 3000K, 4000K, 5000K and other according requirement

■ WEIGHT: 1,55 kg

OPERATING TEMPERATURE: range -20°C to +40°C

ENVIRONMENT: for OUTDOOR use, IP65

■ HOUSING COLOR: RAL 7015 and other RAL according requirement

MATERIALS: housing-die-cast Aluminium, cover-tempered glass

CONTROL: ON/OFF

### DIMENSIONAL DRAWINGS





# TWIN WALL CUBE 1×9 LED



**PAGE 2/2** 

## TWIN WALL CUBE 1×9 LED (ON/OFF)

### **PHOTOMETRICS**

Variants: 5°, 8°, 15°, 30°, 60°



#### **ACCESSORIES**

SEE WEB SITE

### CONNECTION

SERIAL CONNECTION MUST BE DONE BY CERTIFIED ELECTRICIAN