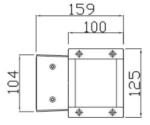

TWIN WALL CUBE 1x9 LED to the outdoor world of Wall-Mounted lighting. Bringing the flexibility to outdoor aplication, this lighting fixture is ideally suited to use in the building ilumination. Illumination is possible only UP or common option is UP/DOWN.







### PRODUCT SPECIFICATIONS

INPUT VOLTAGE: 230V 50Hz

■ EFFICIENCY: > 92 %

POWER CONSUMPTION: 9×1W LED...11W (up to 1089 lm)

LIFETIME: > 50 000 hoursTHERMAL PROTECTION: yesLED DEVICE: CITIZEN COB

■ LED VARIANTS: 3000K, 4000K, 5000K and other according requirement

■ WEIGHT: 1,55 kg

OPERATING TEMPERATURE: range -20°C to +40°C

ENVIRONMENT: for OUTDOOR use, IP65

■ HOUSING COLOR: RAL 7015 and other RAL according requirement

MATERIALS: housing-die-cast Aluminium, cover-tempered glass

CONTROL: ON/OFF

### DIMENSIONAL DRAWINGS





# TWIN WALL CUBE 1×9 LED



**PAGE 2/2** 

## TWIN WALL CUBE 1×9 LED (ON/OFF)

### **PHOTOMETRICS**

Variants: 5°, 8°, 15°, 30°, 60°



#### **ACCESSORIES**

SEE WEB SITE

### CONNECTION

SERIAL CONNECTION MUST BE DONE BY CERTIFIED ELECTRICIAN