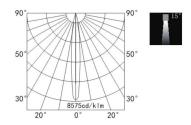

ure is ideally suited to use in the building ilumination. Illumination is possible only UP or common option is UP/DOWN.







### PRODUCT SPECIFICATIONS

INPUT VOLTAGE: 230V 50Hz

■ EFFICIENCY: > 92 %

POWER CONSUMPTION: 9×1W LED...11W (up to 1089 lm)

LIFETIME: > 50 000 hoursTHERMAL PROTECTION: yesLED DEVICE: CITIZEN COB

■ LED VARIANTS: 3000K, 4000K, 5000K and other according requirement

■ WEIGHT: 1,55 kg

OPERATING TEMPERATURE: range -20°C to +40°C

ENVIRONMENT: for OUTDOOR use, IP65

■ HOUSING COLOR: RAL 7015 and other RAL according requirement

MATERIALS: housing-die-cast Aluminium, cover-tempered glass

CONTROL: ON/OFF

### DIMENSIONAL DRAWINGS





# TWIN WALL CUBE 1×9 LED



**PAGE 2/2** 

## TWIN WALL CUBE 1×9 LED (ON/OFF)

### **PHOTOMETRICS**

Variants: 5°, 8°, 15°, 30°, 60°



#### **ACCESSORIES**

SEE WEB SITE

### CONNECTION

SERIAL CONNECTION MUST BE DONE BY CERTIFIED ELECTRICIAN