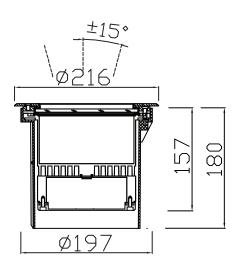

sink geometry. Energy-efficient LEDs with very good colour rendering; binning initial 3 MacAdam; available in the light colours 2700K, 3000K and 4000K, 5000K min. 80 % of the luminous flux after 50000 hours; protection class IP 67. Optical options Narrow, Medium and Wide.



### PRODUCT SPECIFICATIONS

- INPUT VOLTAGE: 230V 50Hz
- EFFICIENCY: > 89 %
- POWER CONSUMPTION: 1×COB 18W...22W (up to 1817 lm)
- LIFETIME: > 70 000 hours
- THERMAL PROTECTION: yes
- LED DEVICE: CREE or OSRAM
- LED VARIANTS: 2700, 3000K, 4000K, 5000K and other according requirement
- WEIGHT: 2,91 kg
- OPERATING TEMPERATURE: range -20°C to +40°C
- ENVIRONMENT: for OUTDOOR use, IP67
- MATERIALS: aluminium lighting body, stainless steel cover ring, tempered glass
- CONTROL: ON/OFF, DALI, DMX

#### DIMENSIONAL DRAWINGS





PAGE 2/2

# INGROUND FUN (ON/OFF, DALI, DMX)

### PHOTOMETRICS

Variants: 8°, 18°, 36°, 60°



## ACCESSORIES

Connection box, grille



### CONNECTION

SERIAL CONNECTION MUST BE DONE BY CERTIFIED ELECTRICIAN. SPECIAL DMX CONNECTION BY PROJECT REQUIREMENT.