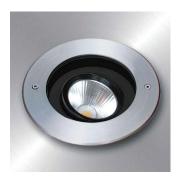

## INGROUND FUN (ON/OFF, DALI, DMX)

The stylishly modern and unassuming exterior of INGROUND FUN. Stainless Steel cover+tempered glass and integrated adjustable board. CREE LED TECHNOLOGY included with OSRAM or TRIDONIC driver, DALI or ON/OFF. DMX also option for customers requirement. Manufactured in the Czech republic. Passive cooling of LED/ COB with optimised heat sink geometry. Energy-efficient LEDs with very good colour rendering; binning initial 3 MacAdam; available in the light colours 2700K, 3000K and 4000K, 5000K min. 80 % of the luminous flux after 50000 hours; protection class IP 67. Optical options Narrow, Medium and Wide.

### PRODUCT SPECIFICATIONS

- INPUT VOLTAGE: 230V 50Hz
- EFFICIENCY: > 89 %
- POWER CONSUMPTION: 1×COB 18W...22W (up to 1817 lm)
- LIFETIME: > 70 000 hours
- THERMAL PROTECTION: yes
- LED DEVICE: CREE or OSRAM
- LED VARIANTS: 2700, 3000K, 4000K, 5000K and other according requirement
- WEIGHT: 2,91 kg
- OPERATING TEMPERATURE: range -20°C to +40°C
- ENVIRONMENT: for OUTDOOR use, IP67
- MATERIALS: aluminium lighting body, stainless steel cover ring, tempered glass
- CONTROL: ON/OFF, DALI, DMX