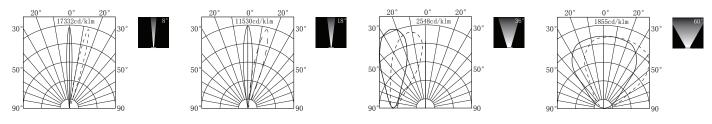

available in the light colours 2700K, 3000K and 4000K, 5000K min. 80 % of the luminous flux after 50000 hours; protection class IP 67. Optical options Narrow, Medium and Wide.



### PRODUCT SPECIFICATIONS

- INPUT VOLTAGE: 230V 50Hz
- EFFICIENCY: > 89 %
- POWER CONSUMPTION: 1×COB 18W...22W (up to 1817 lm)
- LIFETIME: > 70 000 hours
- THERMAL PROTECTION: yes
- LED DEVICE: CREE or OSRAM
- LED VARIANTS: 2700, 3000K, 4000K, 5000K and other according requirement
- WEIGHT: 2,91 kg
- OPERATING TEMPERATURE: range -20°C to +40°C
- ENVIRONMENT: for OUTDOOR use, IP67
- MATERIALS: aluminium lighting body, stainless steel cover ring, tempered glass
- CONTROL: ON/OFF, DALI, DMX

#### DIMENSIONAL DRAWINGS





PAGE 2/2

# INGROUND FUN (ON/OFF, DALI, DMX)

### PHOTOMETRICS

Variants: 8°, 18°, 36°, 60°



## ACCESSORIES

Connection box, grille



### CONNECTION

SERIAL CONNECTION MUST BE DONE BY CERTIFIED ELECTRICIAN. SPECIAL DMX CONNECTION BY PROJECT REQUIREMENT.