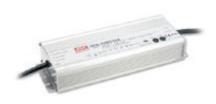

OUTDOOR aplication.

With its high IP rating this product can be installed outside for architectural monuments or buildings and hotels.











### PRODUCT SPECIFICATIONS

- INPUT VOLTAGE: 24V DC
- POWER CONSUMPTION: 1,8 W per NOD (adjustable in production line)
- LIFETIME: 70 000 hours
- LED DEVICE: NICHIA Japan with WHITE balance
- PIXEL PITCH: according requirement
- LED VARIANTS: RGB-W
- DIMENSION: 35×71 mm or according requirement
- OPERATING TEMPERATURE: range -30°C to +40°C
- ENVIRONMENT: for OUTDOOR use, IP67, UV stable
- MATERIALS: Polycarbonate, PMMA, UV stable
- CONTROL SYSTEM: ART NET / DMX or other

# DIMENSIONAL DRAWINGS



**PAGE 2/2** 

# PRECIDOT RGB-W PIXEL controlled (ARTNET)

## **PHOTOMETRICS**



### **ACCESSORIES**

Power Supply 24V, T-REX ARTNET control system





### CONNECTION

IN-Line serial connection, easy instalation due to digital adressing.