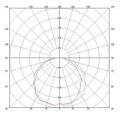

and compact design provides a truly versatile lighting system also for OUTDOOR aplication.

With its high IP rating this product can be installed outside for architectural monuments or buildings and hotels.











### PRODUCT SPECIFICATIONS

- INPUT VOLTAGE: 24V DC
- POWER CONSUMPTION: 1,8 W per NOD (adjustable in production line)
- LIFETIME: 70 000 hours
- LED DEVICE: NICHIA Japan with WHITE balance
- PIXEL PITCH: according requirement
- LED VARIANTS: RGB-W
- DIMENSION: 35×71 mm or according requirement
- OPERATING TEMPERATURE: range -30°C to +40°C
- ENVIRONMENT: for OUTDOOR use, IP67, UV stable
- MATERIALS: Polycarbonate, PMMA, UV stable
- CONTROL SYSTEM: ART NET / DMX or other

# DIMENSIONAL DRAWINGS



**PAGE 2/2** 

# PRECIDOT RGB-W PIXEL controlled (ARTNET)

## **PHOTOMETRICS**



### **ACCESSORIES**

Power Supply 24V, T-REX ARTNET control system





### CONNECTION

IN-Line serial connection, easy instalation due to digital adressing.