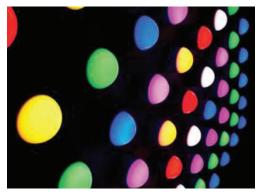

# PRECIDOT RGB-W PIXEL controlled (ARTNET)

PRECIDOT is a multi-purpose, high intensity RGB-W LED node for generating a wide variety of effects without the limitations associated with a solid fixture unit. The flexibility of PRECIDOT allows the user to create patterns and VIDEO + MUSIC mood on almost any project, either interior or exterior. Its compact size and sleek design allows a greater range of installation applications, efficient driver technology and plug and play set up means dramatic results are easily achievable.

No multiple shadows without visible spots. Energy-efficient LEDs with very good binning. The DIFFUSE special material

represents a combination of a balanced design and technology from a Czech / Italy manufacturer. The use of quality materials and precision manufacturing offers a professional lighting solution. High quality LED's with a life expectancy of 70,000 hrs give a choice of colours. The attractive and compact design provides a truly versatile lighting system also for OUTDOOR aplication.

## **PHOTOMETRICS**