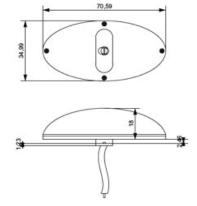

D's with a life expectancy of 70,000 hrs give a choice of colours. The attractive and compact design provides a truly versatile lighting system also for OUTDOOR aplication.

With its high IP rating this product can be installed outside for architectural monuments or buildings and hotels.











### PRODUCT SPECIFICATIONS

- INPUT VOLTAGE: 24V DC
- POWER CONSUMPTION: 1,8 W per NOD (adjustable in production line)
- LIFETIME: 70 000 hours
- LED DEVICE: NICHIA Japan with WHITE balance
- PIXEL PITCH: according requirement
- LED VARIANTS: RGB-W
- DIMENSION: 35×71 mm or according requirement
- OPERATING TEMPERATURE: range -30°C to +40°C
- ENVIRONMENT: for OUTDOOR use, IP67, UV stable
- MATERIALS: Polycarbonate, PMMA, UV stable
- CONTROL SYSTEM: ART NET / DMX or other

# DIMENSIONAL DRAWINGS



**PAGE 2/2** 

# PRECIDOT RGB-W PIXEL controlled (ARTNET)

## **PHOTOMETRICS**



### **ACCESSORIES**

Power Supply 24V, T-REX ARTNET control system





### CONNECTION

IN-Line serial connection, easy instalation due to digital adressing.