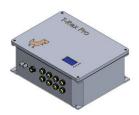

UTDOOR aplication.

With its high IP rating this product can be installed outside for architectural monuments or buildings and hotels.











### PRODUCT SPECIFICATIONS

- INPUT VOLTAGE: 24V DC
- POWER CONSUMPTION: 1,8 W per NOD (adjustable in production line)
- LIFETIME: 70 000 hours
- LED DEVICE: NICHIA Japan with WHITE balance
- PIXEL PITCH: according requirement
- LED VARIANTS: RGB-W
- DIMENSION: 35×71 mm or according requirement
- OPERATING TEMPERATURE: range -30°C to +40°C
- ENVIRONMENT: for OUTDOOR use, IP67, UV stable
- MATERIALS: Polycarbonate, PMMA, UV stable
- CONTROL SYSTEM: ART NET / DMX or other

# DIMENSIONAL DRAWINGS



**PAGE 2/2** 

# PRECIDOT RGB-W PIXEL controlled (ARTNET)

## **PHOTOMETRICS**



### **ACCESSORIES**

Power Supply 24V, T-REX ARTNET control system





### CONNECTION

IN-Line serial connection, easy instalation due to digital adressing.