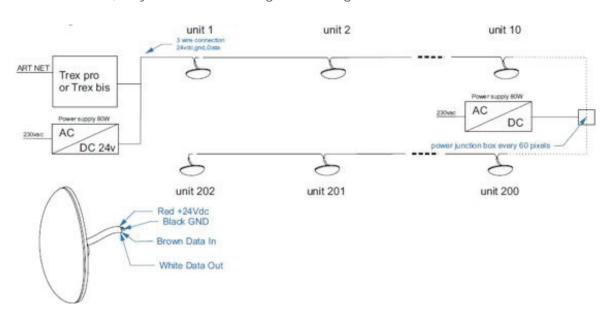

### CONNECTION

IN-Line serial connection, easy instalation due to digital adressing.