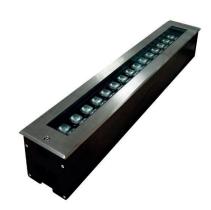

# Inground Linear White (ON/OFF, DALI)

INGROUND LINEAR WHITE bringing the flexibility to outdoor application, this powerful lighting fixture is ideally suited to use in building illumination, and IP67 ensures safe operation in even the most demanding areas.

INGROUND LINEAR WHITE (integral driver) is available in a variety - range of white colour temperatures (2700 to 5700K) or RGBW option. Control by DALI or DMX512 A discreet linear floodlight range offering extensive static/ dynamic illumination choice and flexibility. Compact body with integral power supply for monochromatic and RGBW versions.

Exceptional flexibility with a choice of LED colours, light distributions, lengths and installation possibilities. High ambient temperature versions (+50°C) for warmer climates. Remote gear box available on request.