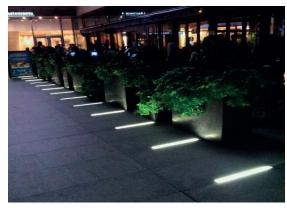

ths and installation possibilities. High ambient temperature versions (+50°C) for warmer climates. Remote gear box available on request.















## PRODUCT SPECIFICATIONS

■ INPUT VOLTAGE: 100-240 VAC

■ EFFICIENCY: > 92 %

POWER CONSUMPTION:

L = 650 mm (18 LEDs)18W (up to 1530 lm) L = 950 mm (27 LEDs)27W (up to 2295 lm) L = 1250 mm (36 Leds)36W (up to 3060 lm)

■ LIFETIME: 70000 hours

LED DEVICE: OSRAM high power LEDs ■ LED VARIANTS: WHITE or RGB / RGBW

■ WEIGHT: 5.9 KG

OPERATING TEMPERATURE: range -20°C to +40°C

■ ENVIRONMENT: for OUTDOOR use, IP67 HOUSING COLOR: STAINLESS STEEL COVER

MATERIALS: 304 Stainless Steel Cover/Die Cast Aluminium Body/Aluminium Housing

DRIVER TYPE: TRIDONIC or OSRAM CONTROL: ON/OFF, DALI, DMX

### DIMENSIONAL DRAWINGS



### INSTALLATION PICTURE









# InGROUND LINEAR WHITE (ON/OFF, DALI)

# **PHOTOMETRICS**

Variants: SPOT, NARROW, MEDIUM, WIDE, FLOOD, OVAL, ASSYMETRIC





# **ACCESSORIES**

See Website

## CONNECTION

Option 230V AC