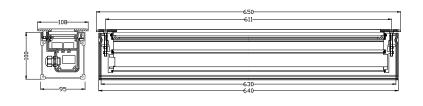

s, light distributions, lengths and installation possibilities. High ambient temperature versions (+50°C) for warmer climates. Remote gear box available on request.















## PRODUCT SPECIFICATIONS

■ INPUT VOLTAGE: 100-240 VAC

■ EFFICIENCY: > 92 %

POWER CONSUMPTION:

L = 650 mm (18 LEDs)18W (up to 1530 lm) L = 950 mm (27 LEDs)27W (up to 2295 lm) L = 1250 mm (36 Leds)36W (up to 3060 lm)

■ LIFETIME: 70000 hours

LED DEVICE: OSRAM high power LEDs ■ LED VARIANTS: WHITE or RGB / RGBW

■ WEIGHT: 5.9 KG

OPERATING TEMPERATURE: range -20°C to +40°C

■ ENVIRONMENT: for OUTDOOR use, IP67 HOUSING COLOR: STAINLESS STEEL COVER

MATERIALS: 304 Stainless Steel Cover/Die Cast Aluminium Body/Aluminium Housing

DRIVER TYPE: TRIDONIC or OSRAM CONTROL: ON/OFF, DALI, DMX

### DIMENSIONAL DRAWINGS



### INSTALLATION PICTURE









# InGROUND LINEAR WHITE (ON/OFF, DALI)

# **PHOTOMETRICS**

Variants: SPOT, NARROW, MEDIUM, WIDE, FLOOD, OVAL, ASSYMETRIC





# **ACCESSORIES**

See Website

## CONNECTION

Option 230V AC