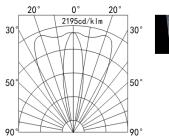

# **PHOTOMETRICS**

Variants: SPOT, NARROW, MEDIUM, WIDE, FLOOD, OVAL, ASSYMETRIC