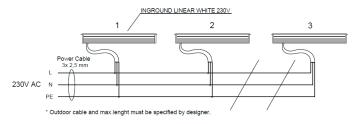

0-240 VAC

■ EFFICIENCY: > 92 %

POWER CONSUMPTION:

L = 650 mm (18 LEDs)18W (up to 1530 lm) L = 950 mm (27 LEDs)27W (up to 2295 lm) L = 1250 mm (36 Leds)36W (up to 3060 lm)

■ LIFETIME: 70000 hours

LED DEVICE: OSRAM high power LEDs ■ LED VARIANTS: WHITE or RGB / RGBW

■ WEIGHT: 5.9 KG

OPERATING TEMPERATURE: range -20°C to +40°C

■ ENVIRONMENT: for OUTDOOR use, IP67 HOUSING COLOR: STAINLESS STEEL COVER

MATERIALS: 304 Stainless Steel Cover/Die Cast Aluminium Body/Aluminium Housing

DRIVER TYPE: TRIDONIC or OSRAM CONTROL: ON/OFF, DALI, DMX

### DIMENSIONAL DRAWINGS



### INSTALLATION PICTURE









# InGROUND LINEAR WHITE (ON/OFF, DALI)

# **PHOTOMETRICS**

Variants: SPOT, NARROW, MEDIUM, WIDE, FLOOD, OVAL, ASSYMETRIC





# **ACCESSORIES**

See Website

## CONNECTION

Option 230V AC