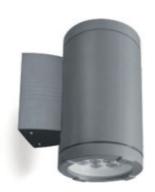

# TWIN WALL 2×18 RGB DALI (DALI, DT8)

The PRECILUM - TWIN WALL RGB range brings the TWIN WALL 2\*18 RGB DALI DT8 to the outdoor world of Wall-Mounted lighting. Bringing the flexibility to outdoor aplication. Illumination is possible only UP or common option is UP/DOWN. IP65 ensures safe operation in even the most demanding areas.

The TWIN WALL 2\*18 RGB DALI DT8 represents a combination of a balanced design and technology from a Czech manufacturer. The use of quality materials and precision manufacturing offers a professional lighting solution. OSRAM LED's with a life expectancy of 100,000 hrs give a choice of fantastic WHITE ilumination. The attractive and compact design provides a truly versatile lighting system. It is idealy suited to use in fasade ilumination.