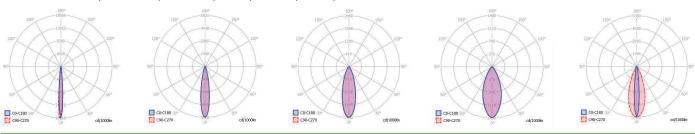

### **PHOTOMETRICS**

■ Variants: SPOT, NARROW, MEDIUM, WIDE, FLOOD, OVAL, ASSYMETRICS

ACCESSORIES
TO BE DEFINED

CONNECTION 48V DC