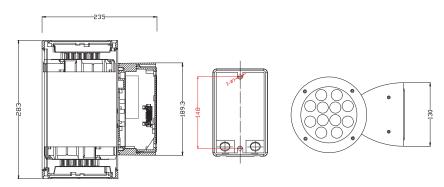

DIMENSION: see 2D drawing

■ OPERATING TEMPERATURE: range -20°C to +40°C

■ ENVIRONMENT: for outdoor IP65

HOUSING COLOR: RAL7015, RAL9010 or according requirement

MATERIALS: die cast Aluminium, cover-tempered glass

## DIMENSIONAL DRAWINGS

PAGE 2/2