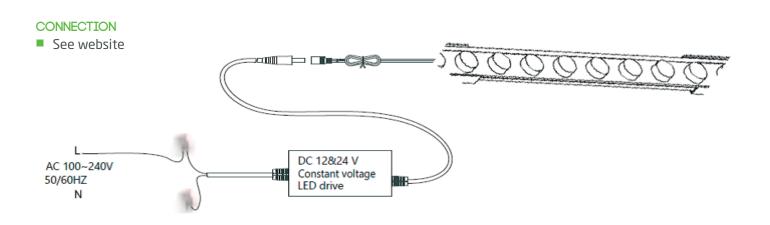

e installed outside for architectural monuments or buildings.



### PRODUCT SPECIFICATIONS

- INPUT VOLTAGE: 24V DC
- CUTTING STEP: 166,67 mm/cut
- POWER CONSUMPTION: max 20Watt/m
- LIFETIME: 70 000 hours
- LED VARIANTS: 2700K, 3000K, 4000K, 6500K
- BEAM ANGLE: 20, 30, 45, 60, 90, 20 × 40, 10 × 50, 25 × 12, 30 × 45 × 12 degree
- DIMENSION: 5000 mm × 24,5 mm × 4,5 mm
- OPERATING TEMPERATURE: range -20°C to +60°C
- HOUSING COLOR: White
- ENVIRONMENT: for outdoor IP67
- MATERIALS: PU coating with lenses
- CONTROL: ON-OFF

### DIMENSIONAL DRAWINGS



### PICTURES



# LINEAR STRIP OPTIC



PAGE 2/2

## Linear Strip Optic

## PHOTOMETRICS

Variants: 20°, 30°, 45°, 60°, 90°, 20° × 40°, 10° × 50°, 25° × 12°, 30° × 45° × 12°



### ACCESSORIES

Linear aluminium profile for facade installation