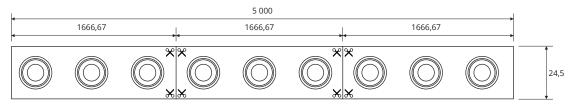

### DIMENSIONAL DRAWINGS

### PRODUCT SPECIFICATIONS

- INPUT VOLTAGE: 24V DC
- CUTTING STEP: 166,67 mm/cut
- POWER CONSUMPTION: max 20Watt/m
- LIFETIME: 70 000 hours
- LED VARIANTS: 2700K, 3000K, 4000K, 6500K
- BEAM ANGLE: 20, 30, 45, 60, 90, 20 × 40, 10 × 50, 25 × 12, 30 × 45 × 12 degree
- DIMENSION: 5000 mm × 24,5 mm × 4,5 mm
- OPERATING TEMPERATURE: range -20°C to +60°C
- HOUSING COLOR: White
- ENVIRONMENT: for outdoor IP67
- MATERIALS: PU coating with lenses
- CONTROL: ON-OFF