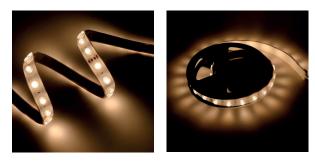

urer technology. The use of quality materials and precision manufacturing offers a professional lighting solution. 2835 LED's with a life expectancy of 70,000 hrs give a choice of colours.

With its high IP rating this product can be installed outside for architectural monuments or buildings.



### PRODUCT SPECIFICATIONS

- INPUT VOLTAGE: 24V DC
- CUTTING STEP: 166,67 mm/cut
- POWER CONSUMPTION: max 20Watt/m
- LIFETIME: 70 000 hours
- LED VARIANTS: 2700K, 3000K, 4000K, 6500K
- BEAM ANGLE: 20, 30, 45, 60, 90, 20 × 40, 10 × 50, 25 × 12, 30 × 45 × 12 degree
- DIMENSION: 5000 mm × 24,5 mm × 4,5 mm
- OPERATING TEMPERATURE: range -20°C to +60°C
- HOUSING COLOR: White
- ENVIRONMENT: for outdoor IP67
- MATERIALS: PU coating with lenses
- CONTROL: ON-OFF

### DIMENSIONAL DRAWINGS



### PICTURES



# LINEAR STRIP OPTIC



PAGE 2/2

## Linear Strip Optic

## PHOTOMETRICS

Variants: 20°, 30°, 45°, 60°, 90°, 20° × 40°, 10° × 50°, 25° × 12°, 30° × 45° × 12°



### ACCESSORIES

Linear aluminium profile for facade installation