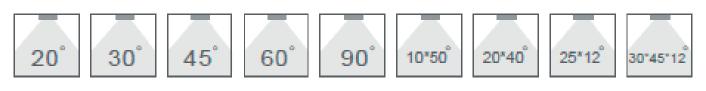

## PHOTOMETRICS

Variants: 20°, 30°, 45°, 60°, 90°, 20° × 40°, 10° × 50°, 25° × 12°, 30° × 45° × 12°

### PRODUCT SPECIFICATIONS

- INPUT VOLTAGE: 24V DC
- CUTTING STEP: 166,67 mm/cut
- POWER CONSUMPTION: max 20Watt/m
- LIFETIME: 70 000 hours
- LED VARIANTS: 2700K, 3000K, 4000K, 6500K
- BEAM ANGLE: 20, 30, 45, 60, 90, 20 × 40, 10 × 50, 25 × 12, 30 × 45 × 12 degree
- DIMENSION: 5000 mm × 24,5 mm × 4,5 mm
- OPERATING TEMPERATURE: range -20°C to +60°C
- HOUSING COLOR: White
- ENVIRONMENT: for outdoor IP67
- MATERIALS: PU coating with lenses
- CONTROL: ON-OFF