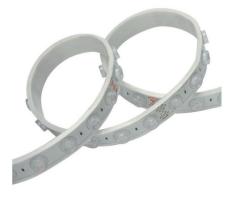

# Linear Strip Optic



Special PU cover with optical system and lenght of module according project requirement, maximum lenght 5meters. Passive cooling of LED with optimised heat sink geometry. SDCM&It;3 to make sure color consistence.

The LINEAR STRIP OPTIC represents a combination of a balanced design and technology from a Czech-EUROPE manufacturer technology. The use of quality materials and precision manufacturing offers a professional lighting solution. 2835 LED's with a life expectancy of 70,000 hrs give a choice of colours.

With its high IP rating this product can be installed outside for architectural monuments or buildings.



### PRODUCT SPECIFICATIONS

- INPUT VOLTAGE: 24V DC
- CUTTING STEP: 166,67 mm/cut
- POWER CONSUMPTION: max 20Watt/m
- LIFETIME: 70 000 hours
- LED VARIANTS: 2700K, 3000K, 4000