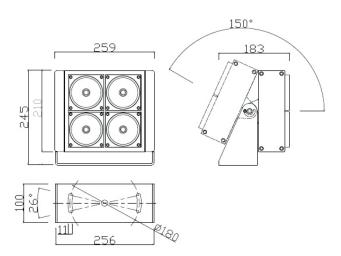

nology from a Czech manufacturer. The use of quality materials and precision manufacturing offers a professional lighting solution. CITIZEN COB LED's + TRIDONIC driver with a life expectancy of 100,000 hrs give a choice of fantastic WHITE ilumination. The attractive and compact design provides a truly versatile lighting system. It is idealy suited to use in fasade ilumination.













### PRODUCT SPECIFICATIONS

■ INPUT VOLTAGE: 230V

POWER CONSUMPTION: MAX. 50 W
LIFETIME: > 100 000 HOURS
LUMINOUS FLUX: 112 Im/W

■ LED DEVICE: CITIZEN COB

LED VARIANTS: 3000K / 4000K / 5000K / 5700K

WEIGHT: 4,1 Kg

■ OPERATING TEMPERATURE: range -20°C to +40°C

ENVIRONMENT: for outdoor IP65

MATERIALS: Aluminium lighting body, frosted tempered glass

CONTROL: ON/OFF, DALI

#### DIMENSIONAL DRAWINGS



PAGE 2/2

# LAURA 50W DALI

### **PHOTOMETRICS**





### **ACCESSORIES**

antiglare grille



### CONNECTION

See website