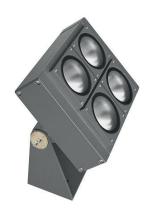

## LAURA 50W DALI

LAURA 50W exterior luminaire with high-power CITIZEN COB. Passive cooling of LED with optimised heat sink geometry. No multiple shadows, energy-efficient LEDs with very good colour rendering. The LAURA 50W represents a combination of a balanced design and technology from a Czech manufacturer. The use of quality materials and precision manufacturing offers a professional lighting solution. CITIZEN COB LED's + TRIDONIC driver with a life expectancy of 100,000 hrs give a choice of fantastic WHITE ilumination. The attractive and compact design provides a truly versatile lighting system. It is idealy suited to use in fasade ilumination.