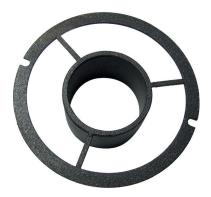

rs a professional lighting solution. CITIZEN COB LED's + TRIDONIC driver with a life expectancy of 100,000 hrs give a choice of fantastic WHITE ilumination. The attractive and compact design provides a truly versatile lighting system. It is idealy suited to use in fasade ilumination.













### PRODUCT SPECIFICATIONS

■ INPUT VOLTAGE: 230V

POWER CONSUMPTION: MAX. 50 W
LIFETIME: > 100 000 HOURS
LUMINOUS FLUX: 112 Im/W

■ LED DEVICE: CITIZEN COB

LED VARIANTS: 3000K / 4000K / 5000K / 5700K

WEIGHT: 4,1 Kg

■ OPERATING TEMPERATURE: range -20°C to +40°C

ENVIRONMENT: for outdoor IP65

MATERIALS: Aluminium lighting body, frosted tempered glass

CONTROL: ON/OFF, DALI

#### DIMENSIONAL DRAWINGS



PAGE 2/2

# LAURA 50W DALI

### **PHOTOMETRICS**





### **ACCESSORIES**

antiglare grille



### CONNECTION

See website