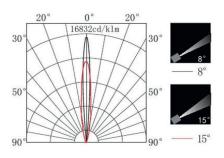

materials and precision manufacturing offers a professional lighting solution. CITIZEN COB LED's + TRIDONIC driver with a life expectancy of 100,000 hrs give a choice of fantastic WHITE ilumination. The attractive and compact design provides a truly versatile lighting system. It is idealy suited to use in fasade ilumination.













### PRODUCT SPECIFICATIONS

■ INPUT VOLTAGE: 230V

POWER CONSUMPTION: MAX. 50 W
LIFETIME: > 100 000 HOURS
LUMINOUS FLUX: 112 Im/W

■ LED DEVICE: CITIZEN COB

LED VARIANTS: 3000K / 4000K / 5000K / 5700K

WEIGHT: 4,1 Kg

■ OPERATING TEMPERATURE: range -20°C to +40°C

ENVIRONMENT: for outdoor IP65

MATERIALS: Aluminium lighting body, frosted tempered glass

CONTROL: ON/OFF, DALI

#### DIMENSIONAL DRAWINGS



PAGE 2/2

# LAURA 50W DALI

### **PHOTOMETRICS**





### **ACCESSORIES**

antiglare grille



### CONNECTION

See website