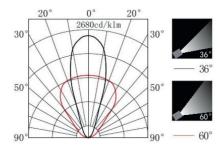

aterials and precision manufacturing offers a professional lighting solution. CITIZEN COB LED's + TRIDONIC driver with a life expectancy of 100,000 hrs give a choice of fantastic WHITE ilumination. The attractive and compact design provides a truly versatile lighting system. It is idealy suited to use in fasade ilumination.













### PRODUCT SPECIFICATIONS

■ INPUT VOLTAGE: 230V

POWER CONSUMPTION: MAX. 50 W
LIFETIME: > 100 000 HOURS
LUMINOUS FLUX: 112 Im/W

■ LED DEVICE: CITIZEN COB

LED VARIANTS: 3000K / 4000K / 5000K / 5700K

WEIGHT: 4,1 Kg

■ OPERATING TEMPERATURE: range -20°C to +40°C

ENVIRONMENT: for outdoor IP65

MATERIALS: Aluminium lighting body, frosted tempered glass

CONTROL: ON/OFF, DALI

#### DIMENSIONAL DRAWINGS



PAGE 2/2

# LAURA 50W DALI

### **PHOTOMETRICS**





### **ACCESSORIES**

antiglare grille



### CONNECTION

See website