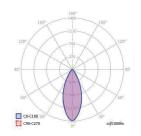

### **PHOTOMETRICS**

Variants: SPOT, NARROW, MEDIUM, WIDE, FLOOD, OVAL, ASSYMETRIC