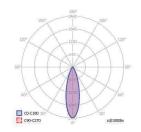

### **PHOTOMETRICS**

Variants: SPOT, NARROW, MEDIUM, WIDE, FLOOD, OVAL, ASSYMETRIC