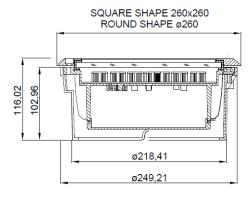

ity materials and precision manufacturing offers a professional lighting solution. OSRAM

LED's with a life expectancy of 100,000 hrs give a choice of fantastic colours. The attractive and compact design provides truly versatile lighting system. I tis idealy suited to use in fasade ilumination.











### PRODUCT SPECIFICATIONS

■ INPUT VOLTAGE: 230V 50Hz

EFFICIENCY: > 93 %

POWER CONSUMPTION: max. 50 W
LIFETIME: L70 / 100 000 hours
THERMAL PROTECTION: yes
LED DEVICE: OSRAM RGBW

■ LED VARIANTS: RGBW , RGBA

■ WEIGHT: 5 kg

DIMENSION: according 2D drawing

OPERATING TEMPERATURE: range -20°C to +40°C

ENVIRONMENT: for outdoor IP67

HOUSING COLOR: Aluminium colour , ANODIZED

MATERIALS: die cast Aluminium, cover-tempered glass

CONTROL: DMX/RDM electronic

### **DIMENSIONAL DRAWINGS**









# InGROUND 31 RGBW (DMX/RDM)

### **PHOTOMETRICS**

Variants: SPOT, NARROW, MEDIUM, WIDE, FLOOD, OVAL, ASSYMETRIC











### **ACCESSORIES**

To be defined

## CONNECTION

230V + DMX 512 - Special DMX conection by project requirement.