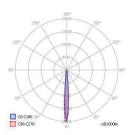

### **PHOTOMETRICS**

Variants: SPOT, NARROW, MEDIUM, WIDE, FLOOD, OVAL, ASSYMETRIC