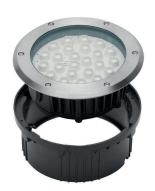

# InGROUND 31 RGBW (DMX/RDM)

INGROUND 31 RGBW exterior luminaire with RGBW high-power OSRAM LED TECHNOLOGY. Passive cooling of LED with optimised heat sink geometry. No multiple shadows, energy-efficient LEDs with very good colour rendering.

The INGROUND 31 RGBW represents a combination of a balanced design and technology from a Czech manufacturer. the use of quality materials and precision manufacturing offers a professional lighting solution. OSRAM

LED's with a life expectancy of 100,000 hrs give a choice of fantastic colours. The attractive and compact design provides truly versatile lighting system. I tis idealy suited to use in fasade ilumination.