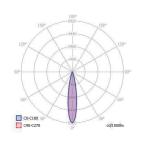

### **PHOTOMETRICS**

Variants: SPOT, NARROW, MEDIUM, WIDE, FLOOD, OVAL, ASSYMETRIC