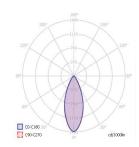

#### **PHOTOMETRICS**

Variants: SPOT, NARROW, MEDIUM, WIDE, FLOOD, OVAL, ASSYMETRIC