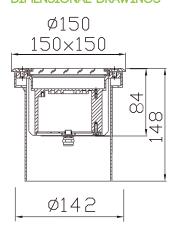

struction methods. Bringing the flexibility to outdoor application, this powerful lighting fixture is ideally suited to use in landscape and building illumination, and IP67 ensures safe operation in even the most demanding areas.













### PRODUCT SPECIFICATIONS

- INPUT VOLTAGE: 48V DC OR 230V AC
- EFFICIENCY: > 92 %
- POWER CONSUMPTION: 9 LEDs ... 15W (up to 1230 lm)
- LIFETIME: > 70 000 hours
- THERMAL PROTECTION: yes
- LED DEVICE: OSRAM high power LEDs
- LED VARIANTS: 3000K, 4000K, 5700K and other according requirement
- WEIGHT: 1,5 kg
- OPERATING TEMPERATURE: range -20°C to +40°C
- ENVIRONMENT: for OUTDOOR use, IP67
- MATERIALS: housing-die-cast Aluminium, cover-tempered glass and Stainless Steel ring
- CONTROL: no control protocol, only ON/OFF option

## DIMENSIONAL DRAWINGS



#### **VARIANTS**



INGROUND - ROUND



INGROUND - SQUARE





# InGROUND 9 WHITE LED recessed - luminaire

#### **PHOTOMETRICS**

Variants: SPOT, NARROW, MEDIUM, WIDE, FLOOD, OVAL, ASSYMETRIC











### **ACCESSORIES**

Constant Voltage power supply 230/48V ect.

### CONNECTION

Option 48V DC



Power and type must be specified by designer.