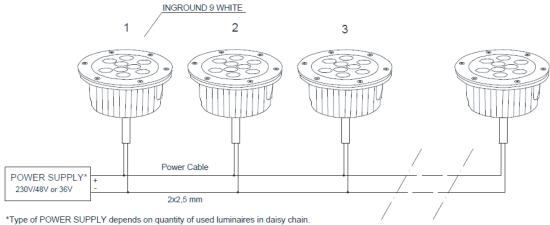

AC
- EFFICIENCY: > 92 %
- POWER CONSUMPTION: 9 LEDs ... 15W (up to 1230 lm)
- LIFETIME: > 70 000 hours
- THERMAL PROTECTION: yes
- LED DEVICE: OSRAM high power LEDs
- LED VARIANTS: 3000K, 4000K, 5700K and other according requirement
- WEIGHT: 1,5 kg
- OPERATING TEMPERATURE: range -20°C to +40°C
- ENVIRONMENT: for OUTDOOR use, IP67
- MATERIALS: housing-die-cast Aluminium, cover-tempered glass and Stainless Steel ring
- CONTROL: no control protocol, only ON/OFF option

## DIMENSIONAL DRAWINGS



#### **VARIANTS**



INGROUND - ROUND



INGROUND - SQUARE





# InGROUND 9 WHITE LED recessed - luminaire

#### **PHOTOMETRICS**

Variants: SPOT, NARROW, MEDIUM, WIDE, FLOOD, OVAL, ASSYMETRIC











### **ACCESSORIES**

Constant Voltage power supply 230/48V ect.

### CONNECTION

Option 48V DC



Power and type must be specified by designer.