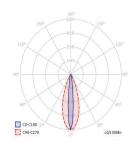

#### **PHOTOMETRICS**

Variants: SPOT, NARROW, MEDIUM, WIDE, FLOOD, OVAL, ASSYMETRIC