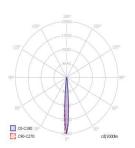

#### **PHOTOMETRICS**

Variants: SPOT, NARROW, MEDIUM, WIDE, FLOOD, OVAL, ASSYMETRIC