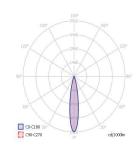

#### **PHOTOMETRICS**

Variants: SPOT, NARROW, MEDIUM, WIDE, FLOOD, OVAL, ASSYMETRIC