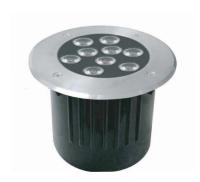

# InGROUND 9 WHITE LED recessed - luminaire

The stylishly modern and unassuming exterior of INGROUND 9 WHITE houses state-of-the-art LED technology and made using the highest quality materials and construction methods. Bringing the flexibility to outdoor application, this powerful lighting fixture is ideally suited to use in landscape and building illumination, and IP67 ensures safe operation in even the most demanding areas.

### PRODUCT SPECIFICATIONS

- INPUT VOLTAGE: 48V DC OR 230V AC
- EFFICIENCY: > 92 %
- POWER CONSUMPTION: 9 LEDs ... 15W (up to 1230 lm)
- LIFETIME: > 70 000 hours
- THERMAL PROTECTION: yes
- LED DEVICE: OSRAM high power LEDs
- LED VARIANTS: 3000K, 4000K, 5700K and other according requirement
- WEIGHT: 1,5 kg
- OPERATING TEMPERATURE: range -20°C to +40°C
- ENVIRONMENT: for OUTDOOR use, IP67
- MATERIALS: housing-die-cast Aluminium, cover-tempered glass and Stainless Steel ring
- CONTROL: no control protocol, only ON/OFF option