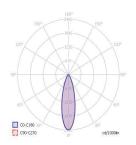

#### **PHOTOMETRICS**

Variants: SPOT, NARROW, MEDIUM, WIDE, FLOOD, OVAL, ASSYMETRIC