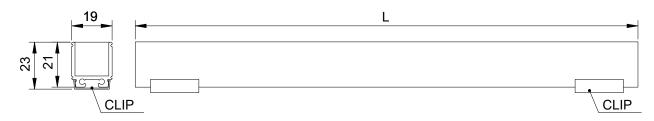

RETHAN coating protection assure homogenous light output. The attractive and compact design provides a truly versatile lighting system. No multiple shadows, energy-efficient LEDs with very good colour rendering.









#### PRODUCT SPECIFICATIONS

- INPUT VOLTAGE: 24V DC SELV
- POWER CONSUMPTION: 7,2 W/m or 10 W/m or 12W/m
- LIFETIME: > 100 000 hours
- LED DEVICE: PREMIUM quality LED strip
- LED VARIANTS: 2200K to 3500K / 3800K to 4500K / 5000K to 6500K
- WEIGHT: 0,7 kg (1000 mm)
- CABLE CONNECTION: Outdoor cable ROBUST, IP67 conectors possible
- OPERATING TEMPERATURE: range -20°C to +50°C
- ENVIRONMENT: for outdoor IP67
- MATERIALS: ALUMINIUM lighting body, POLYURETHANE UV stable
- BRACKETS: STAINLESS STEEL clip/MAGNET fixation points + STAINLESS STEEL holder

### DIMENSIONAL DRAWINGS



# CABLE OUTPUT POSSIBILITIES





**PAGE 2/2** 

## LINEAR MICRO MONOCHROMATIC

### **FIXATION**

■ STAINLESS STEEL CLIPS

■ MAGNET FIXATION POINTS + STAINLESS STEEL HOLDER



### **PHOTOMETRICS**

Variants: WIDE



### **ACCESSORIES**

See website

### CONNECTION

According project requiment