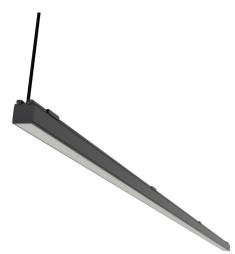

## LINEAR MICRO MONOCHROMATIC

The LINEAR MICRO MONOCHROMATIC represents a combination of a balanced design and technology from a CZECHIA manufacturer. The use of quality materials and precision manufacturing offers a professional lighting solution. It is ideally suited to use in fasade AMBIENT illumination, and IP67 ensures safe operation in even the most demanding areas.

Available lenghts 500,1000,1200,1500mm as standard. Custom lenght up to 3000mm possible.

The combination of the TOP quality LED strips from TRIDONIC or OSRAM featured and the photometric distribution efficiency off ers an unprecedented astonishing white light output quality, as well as a wider variety of intermediate colour hues for an even broader range of application purposes. UV stable POLYURETHAN coating protection assure homogenous light output. The attractive and compact design provides a truly versatile lighting system. No multiple shadows, energy-efficient LEDs with very good colour rendering.