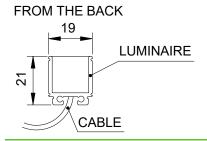

homogenous light output. The attractive and compact design provides a truly versatile lighting system. No multiple shadows, energy-efficient LEDs with very good colour rendering.









#### PRODUCT SPECIFICATIONS

- INPUT VOLTAGE: 24V DC SELV
- POWER CONSUMPTION: 7,2 W/m or 10 W/m or 12W/m
- LIFETIME: > 100 000 hours
- LED DEVICE: PREMIUM quality LED strip
- LED VARIANTS: 2200K to 3500K / 3800K to 4500K / 5000K to 6500K
- WEIGHT: 0,7 kg (1000 mm)
- CABLE CONNECTION: Outdoor cable ROBUST, IP67 conectors possible
- OPERATING TEMPERATURE: range -20°C to +50°C
- ENVIRONMENT: for outdoor IP67
- MATERIALS: ALUMINIUM lighting body, POLYURETHANE UV stable
- BRACKETS: STAINLESS STEEL clip/MAGNET fixation points + STAINLESS STEEL holder

### DIMENSIONAL DRAWINGS



# CABLE OUTPUT POSSIBILITIES





**PAGE 2/2** 

## LINEAR MICRO MONOCHROMATIC

### **FIXATION**

■ STAINLESS STEEL CLIPS

■ MAGNET FIXATION POINTS + STAINLESS STEEL HOLDER



### **PHOTOMETRICS**

Variants: WIDE



### **ACCESSORIES**

See website

### CONNECTION

According project requiment