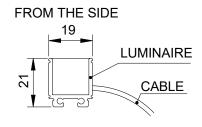

omogenous light output. The attractive and compact design provides a truly versatile lighting system. No multiple shadows, energy-efficient LEDs with very good colour rendering.









#### PRODUCT SPECIFICATIONS

- INPUT VOLTAGE: 24V DC SELV
- POWER CONSUMPTION: 7,2 W/m or 10 W/m or 12W/m
- LIFETIME: > 100 000 hours
- LED DEVICE: PREMIUM quality LED strip
- LED VARIANTS: 2200K to 3500K / 3800K to 4500K / 5000K to 6500K
- WEIGHT: 0,7 kg (1000 mm)
- CABLE CONNECTION: Outdoor cable ROBUST, IP67 conectors possible
- OPERATING TEMPERATURE: range -20°C to +50°C
- ENVIRONMENT: for outdoor IP67
- MATERIALS: ALUMINIUM lighting body, POLYURETHANE UV stable
- BRACKETS: STAINLESS STEEL clip/MAGNET fixation points + STAINLESS STEEL holder

### DIMENSIONAL DRAWINGS



# CABLE OUTPUT POSSIBILITIES





**PAGE 2/2** 

## LINEAR MICRO MONOCHROMATIC

### **FIXATION**

■ STAINLESS STEEL CLIPS

■ MAGNET FIXATION POINTS + STAINLESS STEEL HOLDER



### **PHOTOMETRICS**

Variants: WIDE



### **ACCESSORIES**

See website

### CONNECTION

According project requiment