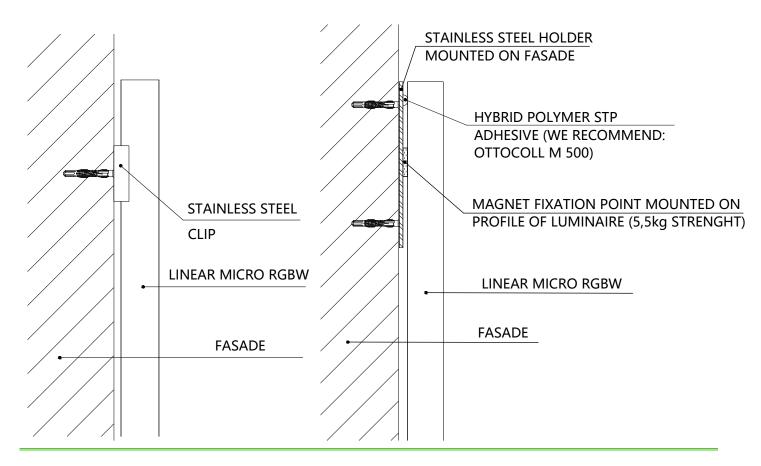

### **FIXATION**

■ STAINLESS STEEL CLIPS

■ MAGNET FIXATION POINTS + STAINLESS STEEL HOLDER