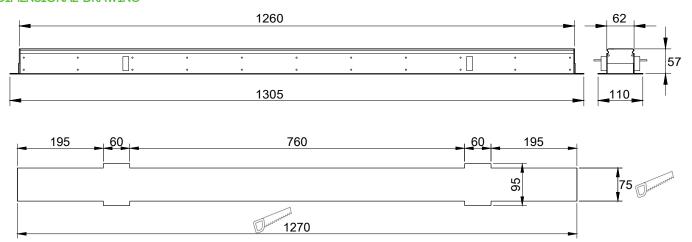

t also interior.

The quality of the components and materials used are the main advantages of this luminaire. High quality RGB+W diodes NICHIA ensure the highest quality light output on the market. This is PRECILINEAR RGBW RECESSED by PRECILUM!

Overled<sup>®</sup>













#### PRODUCT SPECIFICATIONS

- INPUT VOLTAGE: 24V DC
- POWER CONSUMPTION: max. 75W
- LIFETIME: L70 / 40 000 hours
- LED DEVICE: NICHIA
- LED VARIANTS: RGBW
- THERMAL PROTECTION: ves
- WEIGHT:
- HOUSING COLOR: RAL COLOURS (According requirement)
- **ENVIRONMENT:** for outdoor IP55
- MATERIALS: Extruded aluminium, PC cover
- CONTROL: DMX 512 dimming control, RDM protocol for adressing
- OPERATING TEMPERATURE: range -20°C to +40°C
- ENVIRONMENT: for interior aplication and exterior aplication

### DIMENSIONAL DRAWING





# **RGBW**



PAGE 2/2

# PRECILINEAR 1260 RGBW OPAL RECESSED

### FIXATION METHODES



### **PHOTOMETRICS**

OPAL DIFFUSER



### **ACCESSORIES**

■ Power supply 230/24V - Meanwell

#### CONNECTION

■ Connection TBD by project requirement