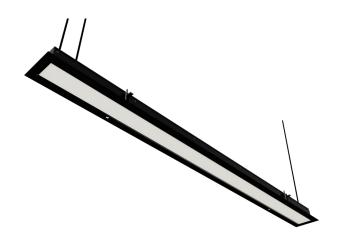

## PRECILINEAR 1260 RGBW OPAL RECESSED

PRECILINER RGBW - LED recessed luminaire for dynamic multicolor illumination. Together with the OPAL diffuser it offers a homogeneous light output.

It has been designed for recessed ceiling constructions for exterior but also interior.

The quality of the components and materials used are the main advantages of this luminaire. High quality RGB+W diodes NICHIA ensure the highest quality light output on the market. This is PRECILINEAR RGBW RECESSED by PRECILUM!