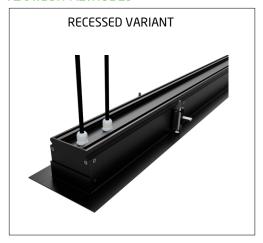

of this luminaire. High quality RGB+W diodes NICHIA ensure the highest quality light output on the market. This is PRECILINEAR RGBW RECESSED by PRECILUM!

Overled<sup>®</sup>













#### PRODUCT SPECIFICATIONS

- INPUT VOLTAGE: 24V DC
- POWER CONSUMPTION: max. 75W
- LIFETIME: L70 / 40 000 hours
- LED DEVICE: NICHIA
- LED VARIANTS: RGBW
- THERMAL PROTECTION: ves
- WEIGHT:
- HOUSING COLOR: RAL COLOURS (According requirement)
- **ENVIRONMENT:** for outdoor IP55
- MATERIALS: Extruded aluminium, PC cover
- CONTROL: DMX 512 dimming control, RDM protocol for adressing
- OPERATING TEMPERATURE: range -20°C to +40°C
- ENVIRONMENT: for interior aplication and exterior aplication

### DIMENSIONAL DRAWING





# **RGBW**



PAGE 2/2

# PRECILINEAR 1260 RGBW OPAL RECESSED

### FIXATION METHODES



### **PHOTOMETRICS**

OPAL DIFFUSER



### **ACCESSORIES**

■ Power supply 230/24V - Meanwell

#### CONNECTION

■ Connection TBD by project requirement