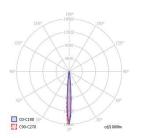

door application, this powerful lighting fixture is ideally suited to use in building illumination, and IP54 ensures safe operation in even the most demanding areas.









### PRODUCT SPECIFICATIONS

■ INPUT VOLTAGE: 230V 50Hz

■ EFFICIENCY: > 87 %

POWER CONSUMPTION: 2x6 LEDs ... 12W

LIFETIME: > 70 000 hoursTHERMAL PROTECTION: yes

■ LED DEVICE: OSRAM high power LEDs

■ LED VARIANTS: 3000K, 4000K, 5700K and other according requirement

■ WEIGHT: 2,2 kg

■ OPERATING TEMPERATURE: range -20°C to +40°C

■ ENVIRONMENT: for OUTDOOR use, IP54

■ MATERIALS: housing-die-cast Aluminium, cover-tempered glass

■ CONTROL: no control protocol, only ON/OFF option

## DIMENSIONAL DRAWINGS



**PAGE 2/2** 

# TWIN WALL 2×6 LEDs

### **PHOTOMETRICS**

Variants: SPOT, NARROW, MEDIUM, WIDE, FLOOD, OVAL









### **ACCESSORIES**

See WEB site

### CONNECTION

Option 230V AC