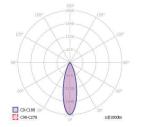

application, this powerful lighting fixture is ideally suited to use in building illumination, and IP54 ensures safe operation in even the most demanding areas.









### PRODUCT SPECIFICATIONS

■ INPUT VOLTAGE: 230V 50Hz

■ EFFICIENCY: > 87 %

POWER CONSUMPTION: 2x6 LEDs ... 12W

LIFETIME: > 70 000 hoursTHERMAL PROTECTION: yes

■ LED DEVICE: OSRAM high power LEDs

■ LED VARIANTS: 3000K, 4000K, 5700K and other according requirement

■ WEIGHT: 2,2 kg

■ OPERATING TEMPERATURE: range -20°C to +40°C

■ ENVIRONMENT: for OUTDOOR use, IP54

■ MATERIALS: housing-die-cast Aluminium, cover-tempered glass

■ CONTROL: no control protocol, only ON/OFF option

## DIMENSIONAL DRAWINGS



**PAGE 2/2** 

# TWIN WALL 2×6 LEDs

### **PHOTOMETRICS**

Variants: SPOT, NARROW, MEDIUM, WIDE, FLOOD, OVAL









### **ACCESSORIES**

See WEB site

### CONNECTION

Option 230V AC