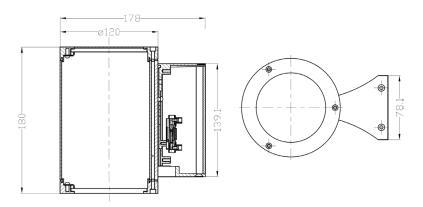

echnology and made using the highest quality materials and construction methods. Bringing the flexibility to outdoor application, this powerful lighting fixture is ideally suited to use in building illumination, and IP54 ensures safe operation in even the most demanding areas.









### PRODUCT SPECIFICATIONS

■ INPUT VOLTAGE: 230V 50Hz

■ EFFICIENCY: > 87 %

POWER CONSUMPTION: 2x6 LEDs ... 12W

LIFETIME: > 70 000 hoursTHERMAL PROTECTION: yes

■ LED DEVICE: OSRAM high power LEDs

■ LED VARIANTS: 3000K, 4000K, 5700K and other according requirement

■ WEIGHT: 2,2 kg

■ OPERATING TEMPERATURE: range -20°C to +40°C

■ ENVIRONMENT: for OUTDOOR use, IP54

■ MATERIALS: housing-die-cast Aluminium, cover-tempered glass

■ CONTROL: no control protocol, only ON/OFF option

## DIMENSIONAL DRAWINGS



**PAGE 2/2** 

# TWIN WALL 2×6 LEDs

### **PHOTOMETRICS**

Variants: SPOT, NARROW, MEDIUM, WIDE, FLOOD, OVAL









### **ACCESSORIES**

See WEB site

### CONNECTION

Option 230V AC