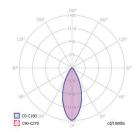

pplication, this powerful lighting fixture is ideally suited to use in building illumination, and IP54 ensures safe operation in even the most demanding areas.









### PRODUCT SPECIFICATIONS

■ INPUT VOLTAGE: 230V 50Hz

■ EFFICIENCY: > 87 %

POWER CONSUMPTION: 2x6 LEDs ... 12W

LIFETIME: > 70 000 hoursTHERMAL PROTECTION: yes

■ LED DEVICE: OSRAM high power LEDs

■ LED VARIANTS: 3000K, 4000K, 5700K and other according requirement

■ WEIGHT: 2,2 kg

■ OPERATING TEMPERATURE: range -20°C to +40°C

■ ENVIRONMENT: for OUTDOOR use, IP54

■ MATERIALS: housing-die-cast Aluminium, cover-tempered glass

■ CONTROL: no control protocol, only ON/OFF option

## DIMENSIONAL DRAWINGS



**PAGE 2/2** 

# TWIN WALL 2×6 LEDs

### **PHOTOMETRICS**

Variants: SPOT, NARROW, MEDIUM, WIDE, FLOOD, OVAL









### **ACCESSORIES**

See WEB site

### CONNECTION

Option 230V AC