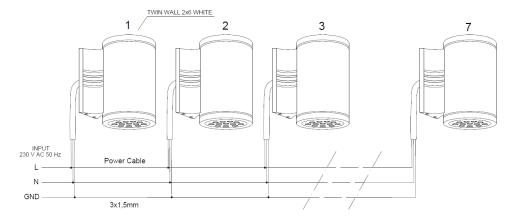

n building illumination, and IP54 ensures safe operation in even the most demanding areas.









### PRODUCT SPECIFICATIONS

■ INPUT VOLTAGE: 230V 50Hz

■ EFFICIENCY: > 87 %

POWER CONSUMPTION: 2x6 LEDs ... 12W

LIFETIME: > 70 000 hoursTHERMAL PROTECTION: yes

■ LED DEVICE: OSRAM high power LEDs

■ LED VARIANTS: 3000K, 4000K, 5700K and other according requirement

■ WEIGHT: 2,2 kg

■ OPERATING TEMPERATURE: range -20°C to +40°C

■ ENVIRONMENT: for OUTDOOR use, IP54

■ MATERIALS: housing-die-cast Aluminium, cover-tempered glass

■ CONTROL: no control protocol, only ON/OFF option

## DIMENSIONAL DRAWINGS



**PAGE 2/2** 

# TWIN WALL 2×6 LEDs

### **PHOTOMETRICS**

Variants: SPOT, NARROW, MEDIUM, WIDE, FLOOD, OVAL









### **ACCESSORIES**

See WEB site

### CONNECTION

Option 230V AC