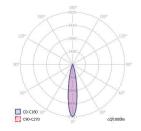

or application, this powerful lighting fixture is ideally suited to use in building illumination, and IP54 ensures safe operation in even the most demanding areas.









### PRODUCT SPECIFICATIONS

■ INPUT VOLTAGE: 230V 50Hz

■ EFFICIENCY: > 87 %

POWER CONSUMPTION: 2x6 LEDs ... 12W

LIFETIME: > 70 000 hoursTHERMAL PROTECTION: yes

■ LED DEVICE: OSRAM high power LEDs

■ LED VARIANTS: 3000K, 4000K, 5700K and other according requirement

■ WEIGHT: 2,2 kg

■ OPERATING TEMPERATURE: range -20°C to +40°C

■ ENVIRONMENT: for OUTDOOR use, IP54

■ MATERIALS: housing-die-cast Aluminium, cover-tempered glass

■ CONTROL: no control protocol, only ON/OFF option

## DIMENSIONAL DRAWINGS



**PAGE 2/2** 

# TWIN WALL 2×6 LEDs

### **PHOTOMETRICS**

Variants: SPOT, NARROW, MEDIUM, WIDE, FLOOD, OVAL









### **ACCESSORIES**

See WEB site

### CONNECTION

Option 230V AC