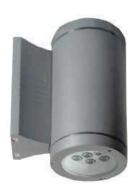

# TWIN WALL 2×6 LEDs

The stylishly modern and unassuming exterior of TWIN WALL 2×6 LEDs housesstate-of-the-art LED technology and made using the highest quality materials and construction methods. Bringing the flexibility to outdoor application, this powerful lighting fixture is ideally suited to use in building illumination, and IP54 ensures safe operation in even the most demanding areas.