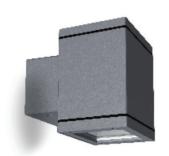

# TWIN WALL CUBE 2×9 LEDs (ON/OFF)

The PRECILUM TWIN WALL range brings the TWIN WALL CUBE 2x9 LEDs to the outdoor world of Wall-Mounted lighting. Bringing the flexibility to outdoor aplication, this lighting fixture is ideally suited to use in the building ilumination. Illumination is possible only UP or common option is UP/DOWN.

## PRODUCT SPECIFICATIONS

INPUT VOLTAGE: 230V 50Hz

■ EFFICIENCY: > 92 %

■ POWER CONSUMPTION: 2-9×1W LEDs...22W (up to 2×1089 lm)

LIFETIME: > 50 000 hoursTHERMAL PROTECTION: yesLED DEVICE: CITIZEN COB

■ LED VARIANTS: 3000K, 4000K, 5000K and other according requirement

■ WEIGHT: 1,85 kg

OPERATING TEMPERATURE: range -20°C to +40°C

ENVIRONMENT: for OUTDOOR use, IP65

■ HOUSING COLOR: RAL 7015 and other RAL according requirement

MATERIALS: housing-die-cast Aluminium, cover-tempered glass