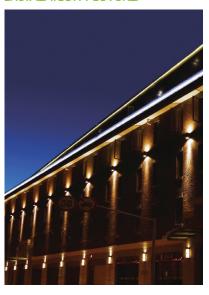

### **INSTALATION PICTURE:**

# TWIN WALL CUBE 2×9 LEDs (ON/OFF)

The PRECILUM TWIN WALL range brings the TWIN WALL CUBE 2x9 LEDs to the outdoor world of Wall-Mounted lighting. Bringing the flexibility to outdoor aplication, this lighting fixture is ideally suited to use in the building ilumination. Illumination is possible only UP or common option is UP/DOWN.