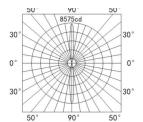

ng ilumination. Illumination is possible only UP or common option is UP/DOWN.







## PRODUCT SPECIFICATIONS

INPUT VOLTAGE: 230V 50Hz

■ EFFICIENCY: > 92 %

■ POWER CONSUMPTION: 2-9×1W LEDs...22W (up to 2×1089 lm)

LIFETIME: > 50 000 hoursTHERMAL PROTECTION: yesLED DEVICE: CITIZEN COB

■ LED VARIANTS: 3000K, 4000K, 5000K and other according requirement

■ WEIGHT: 1,85 kg

OPERATING TEMPERATURE: range -20°C to +40°C

ENVIRONMENT: for OUTDOOR use, IP65

■ HOUSING COLOR: RAL 7015 and other RAL according requirement

MATERIALS: housing-die-cast Aluminium, cover-tempered glass

CONTROL: ON/OFF

### **DIMENSIONAL DRAWINGS**





### **INSTALATION PICTURE:**



# TWIN WALL CUBE 2×9 LEDS



**PAGE 2/2** 

# TWIN WALL CUBE 2×9 LEDs (ON/OFF)

## **PHOTOMETRICS**

Variants: 5°, 8°, 15°, 30°, 60°





#### **ACCESSORIES**

SEE WEB SITE

### CONNECTION

SERIAL CONNECTION MUST BE DONE BY CERTIFIED ELECTRICIAN