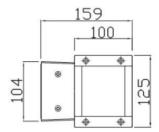

UBE 2x9 LEDs to the outdoor world of Wall-Mounted lighting. Bringing the flexibility to outdoor aplication, this lighting fixture is ideally suited to use in the building ilumination. Illumination is possible only UP or common option is UP/DOWN.







## PRODUCT SPECIFICATIONS

INPUT VOLTAGE: 230V 50Hz

■ EFFICIENCY: > 92 %

■ POWER CONSUMPTION: 2-9×1W LEDs...22W (up to 2×1089 lm)

LIFETIME: > 50 000 hoursTHERMAL PROTECTION: yesLED DEVICE: CITIZEN COB

■ LED VARIANTS: 3000K, 4000K, 5000K and other according requirement

■ WEIGHT: 1,85 kg

OPERATING TEMPERATURE: range -20°C to +40°C

ENVIRONMENT: for OUTDOOR use, IP65

■ HOUSING COLOR: RAL 7015 and other RAL according requirement

MATERIALS: housing-die-cast Aluminium, cover-tempered glass

CONTROL: ON/OFF

### **DIMENSIONAL DRAWINGS**





### **INSTALATION PICTURE:**



# TWIN WALL CUBE 2×9 LEDS



**PAGE 2/2** 

# TWIN WALL CUBE 2×9 LEDs (ON/OFF)

## **PHOTOMETRICS**

Variants: 5°, 8°, 15°, 30°, 60°





#### **ACCESSORIES**

SEE WEB SITE

### CONNECTION

SERIAL CONNECTION MUST BE DONE BY CERTIFIED ELECTRICIAN