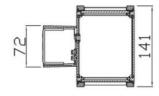

CUBE 2x9 LEDs to the outdoor world of Wall-Mounted lighting. Bringing the flexibility to outdoor aplication, this lighting fixture is ideally suited to use in the building ilumination. Illumination is possible only UP or common option is UP/DOWN.







## PRODUCT SPECIFICATIONS

INPUT VOLTAGE: 230V 50Hz

■ EFFICIENCY: > 92 %

■ POWER CONSUMPTION: 2-9×1W LEDs...22W (up to 2×1089 lm)

LIFETIME: > 50 000 hoursTHERMAL PROTECTION: yesLED DEVICE: CITIZEN COB

■ LED VARIANTS: 3000K, 4000K, 5000K and other according requirement

■ WEIGHT: 1,85 kg

OPERATING TEMPERATURE: range -20°C to +40°C

ENVIRONMENT: for OUTDOOR use, IP65

■ HOUSING COLOR: RAL 7015 and other RAL according requirement

MATERIALS: housing-die-cast Aluminium, cover-tempered glass

CONTROL: ON/OFF

### **DIMENSIONAL DRAWINGS**





### **INSTALATION PICTURE:**



# TWIN WALL CUBE 2×9 LEDS



**PAGE 2/2** 

# TWIN WALL CUBE 2×9 LEDs (ON/OFF)

## **PHOTOMETRICS**

Variants: 5°, 8°, 15°, 30°, 60°





#### **ACCESSORIES**

SEE WEB SITE

### CONNECTION

SERIAL CONNECTION MUST BE DONE BY CERTIFIED ELECTRICIAN