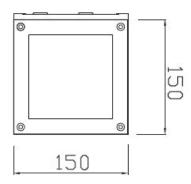

he flexibility to outdoor application, this powerful lighting fixture is ideally suited to use in building illumination, and IP66 ensures safe operation in even the most demanding areas. With integral AC/DC power supply.









## PRODUCT SPECIFICATIONS

Mounting: Wall mounted

Input Voltage: 230V AC

Power consumption: 1×18W COB...22W (up to 2526lm)

Optical systems: Reflector 11°, 22°, 50°

■ LED Device: CITIZEN COB

LED Colour Variants: 3000K (2297 lm), 4000K (2412 lm), 5000K (2526 lm)

Typical Lumen Maintenance: 70000 hrs / L70%

■ Construction: Cast Aluminium & Tempered glass

Operating Ambient Temp Range: -20°C / +40°C

■ Enviroment: IP65 ■ IK Rating: IK 06

Power Cable Connection: 1.5 m Outdoor cable

Product Weight: 1,8 kg Cooling System: Convection

#### DIMENSIONAL DRAWINGS





# **BUGY WHITE**



PAGE 2/2

# BUGY white (ON/OFF, DALI)

### **PHOTOMETRICS**

Variants: 11°, 22°, 50°



#### **ACCESSORIES**

See WEB site

### CONNECTION

SERIAL CONNECTION MUST BE DONE BY CERTIFIED ELECTRICIAN