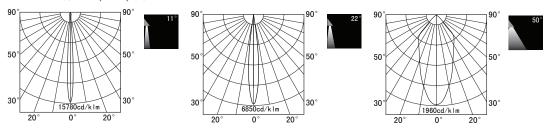

## PRODUCT SPECIFICATIONS

Mounting: Wall mounted

Input Voltage: 230V AC

Power consumption: 1×18W COB...22W (up to 2526lm)

Optical systems: Reflector 11°, 22°, 50°

■ LED Device: CITIZEN COB

LED Colour Variants: 3000K (2297 lm), 4000K (2412 lm), 5000K (2526 lm)

### **PHOTOMETRICS**

Variants: 11°, 22°, 50°