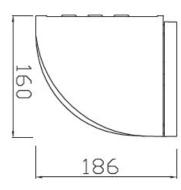

the flexibility to outdoor application, this powerful lighting fixture is ideally suited to use in building illumination, and IP66 ensures safe operation in even the most demanding areas. With integral AC/DC power supply.









## PRODUCT SPECIFICATIONS

Mounting: Wall mounted

Input Voltage: 230V AC

Power consumption: 1×18W COB...22W (up to 2526lm)

Optical systems: Reflector 11°, 22°, 50°

■ LED Device: CITIZEN COB

LED Colour Variants: 3000K (2297 lm), 4000K (2412 lm), 5000K (2526 lm)

Typical Lumen Maintenance: 70000 hrs / L70%

■ Construction: Cast Aluminium & Tempered glass

Operating Ambient Temp Range: -20°C / +40°C

■ Enviroment: IP65 ■ IK Rating: IK 06

Power Cable Connection: 1.5 m Outdoor cable

Product Weight: 1,8 kg Cooling System: Convection

#### DIMENSIONAL DRAWINGS





# **BUGY WHITE**



PAGE 2/2

# BUGY white (ON/OFF, DALI)

### **PHOTOMETRICS**

Variants: 11°, 22°, 50°



#### **ACCESSORIES**

See WEB site

### CONNECTION

SERIAL CONNECTION MUST BE DONE BY CERTIFIED ELECTRICIAN