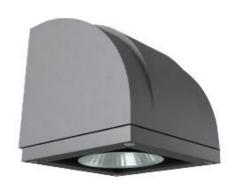

# BUGY white (ON/OFF, DALI)

The stylishly modern and unassuming exterior of WALL luminaire White (WW, NW, CW) COB technology and made using the highest quality materials and construction methods. Bringing the flexibility to outdoor application, this powerful lighting fixture is ideally suited to use in building illumination, and IP66 ensures safe operation in even the most demanding areas. With integral AC/DC power supply.

## PRODUCT SPECIFICATIONS

Mounting: Wall mounted

Input Voltage: 230V AC

Power consumption: 1×18W COB...22W (up to 2526lm)

Optical systems: Reflector 11°, 22°, 50°

■ LED Device: CITIZEN COB

LED Colour Variants: 3000K (2297 lm), 4000K (2412 lm), 5000K (2526 lm)