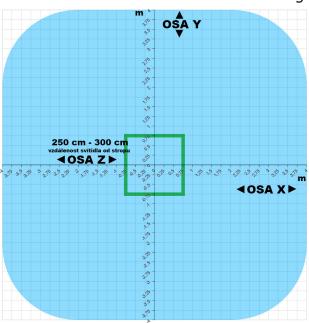

# UVA PRECI SQUARE DIR/INDIR for NANOTECH SOLUTION by FN - NANO

250 cm - 300 cm Distance from the ceiling

Connection and instalation must be done by certified electrician