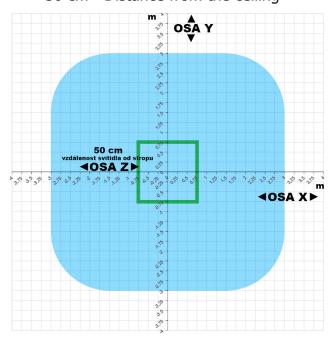

## UVA PRECI SQUARE DIR/INDIR for NANOTECH SOLUTION by FN - NANO

50 cm - Distance from the ceiling

70 cm - Distance from the ceiling

100 cm - Distance from the ceiling

150 cm - Distance from the ceiling