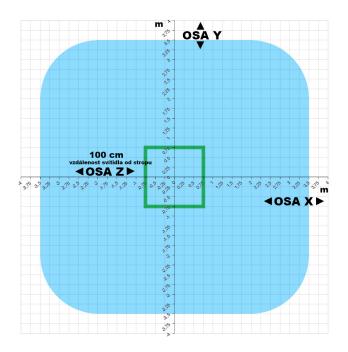

## UVA PRECI SQUARE DIR/INDIR for NANOTECH SOLUTION by FN - NANO

50 cm - Distance from the ceiling

70 cm - Distance from the ceiling

100 cm - Distance from the ceiling

150 cm - Distance from the ceiling