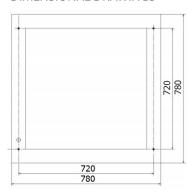

. DALI protocol enables remote dimming and addressing the individual units.

With the special coating of FN-NANO you need proffesional lighting. This is Precilum UVA PRECI SQUARE.













#### PRODUCT SPECIFICATION

- INPUT VOLTAGE: 230V 50Hz
- POWER CONSUMPTION: UP 105W / DOWN 60W
- LIFETIME: UP UVA ACTIVATION 30000h / DOWN TRIDONIC 100000h
- LED DEVICE: UP 365nm High Power LED's / DOWN TRIDONIC PCB
- LED VARIANTS: 2700K,3000K,4000K,5000K and other according requirement
- WEIGHT: 7,5kg
- OPERATING TEMPERATURE: range -20°C to + 45°C
- **ENVIRONMENT: for INDOOR IP44**
- HOUSING COLOR: Natur aluminium anodization or White RAL 9010
- MATERIALS: Extruded aluminum, PC cover, Tempered glass cover, Silicone wires, Special cable due to UV-A
- CONTROL: ON/OFF, DALI

#### DIMENSIONAL DRAWINGS





## UVA PRECI SQUARE DIR/INDIR for NANOTECH SOLUTION by FN - NANO

50 cm - Distance from the ceiling



70 cm - Distance from the ceiling



100 cm - Distance from the ceiling



150 cm - Distance from the ceiling





# UVA PRECI SQUARE DIR/INDIR for NANOTECH SOLUTION by FN - NANO

250 cm - 300 cm Distance from the ceiling





Connection and instalation must be done by certified electrician