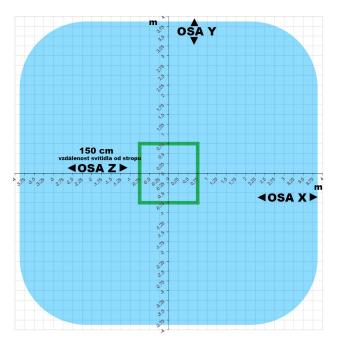

## UVA PRECI SQUARE DIR/INDIR for NANOTECH SOLUTION by FN - NANO

50 cm - Distance from the ceiling

70 cm - Distance from the ceiling

100 cm - Distance from the ceiling

150 cm - Distance from the ceiling