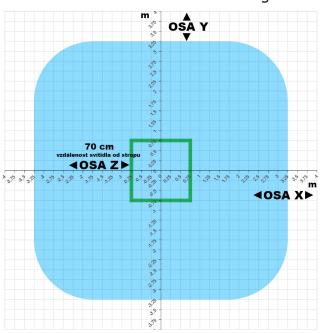

## UVA PRECI SQUARE DIR/INDIR for NANOTECH SOLUTION by FN - NANO

50 cm - Distance from the ceiling

70 cm - Distance from the ceiling

100 cm - Distance from the ceiling

150 cm - Distance from the ceiling