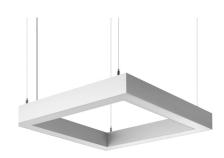

### UVA PRECI SQUARE DIR/INDIR for NANOTECH SOLUTION by FN - NANO

Modern high quality pendant luminaire using a highly efficient White LED light source for downlighting and special UV-A of 365nm for uplighting and activation of photocatalytic technology from FN-NANO. The UV-A light source is placed for indirect lighting of ceiling spaces by powerfull UV-A LED chips with angular tilt for wide dispersion. This achieves an excellent distribution of UV-A light flow over a large area and a unique surface activation of the FN-NANO coating.

With the special coating of FN-NANO you need proffesional lighting. This is Precilum UVA PRECI SQUARE.