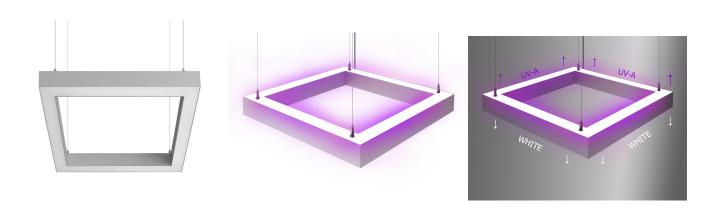

### UVA PRECI SQUARE DIR/INDIR for NANOTECH SOLUTION by FN - NANO

Modern high quality pendant luminaire using a highly efficient White LED light source for downlighting and special UV-A of 365nm for uplighting and activation of photocatalytic technology from FN-NANO. The UV-A light source is placed for indirect lighting of ceiling spaces by powerfull UV-A LED chips with angular tilt for wide dispersion. This achieves an excellent distribution of UV-A light flow over a large area and a unique surface activation of the FN-NANO coating.

For standard direct lighting you can select from variaty of colour temperatusers to match your requirements. Thanks to this you can utilise the Precilum UVA PRECI SQUARE in officies, shops, hospitals, venue premises as well as at home.